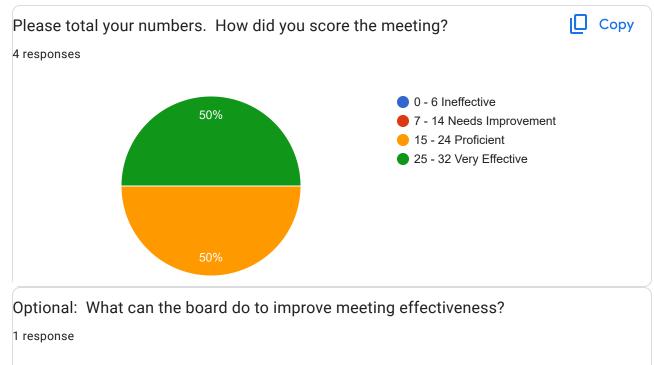

# SECTION II - BOARD EVALUATION Regular Board Meeting Assessment

Ø

Ì

Ø

I would like to see a "work group" before or after a regular meeting where non agenda items can be discussed and encourage max participation.