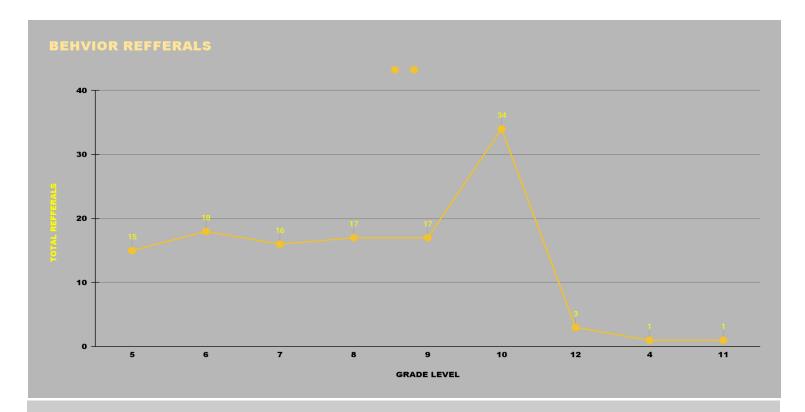

# **SECTION II - DEAN OF STUDENTS** Q1 Behavior Report

The First Quarter of the 2023-2024 School Year was the first with the Dean of Students. The Dean of students tracked All Behaviors in the school regardless of minor or major infractions to create a new and consistent baseline for the school year.

Consistent in the Elementary, Junior High, & High School, the two highest behaviors involved Disruptions and/or Disrespect to staff or other students. In the Junior High & High School, the next leading offenses were Inappropriate Language & Cell Phone violations.

Most of the behavior that took place in the first quarter was based on students adjusting to the norms of school after returning from their summer breaks. As the behaviors, which primarily involved disruptions, tapered off in consistency, the behaviors of defiance, disrespect, and other minor offenses grew.

Below on page 2, the gray colored charts represent all of the behavioral referrals in grade 4-12 that were entered on Infinite Campus (IC). For Grades K-5, the IC referrals were generally higher in severity than a "tune-up" and were managed by administration usually. On page 3, the green bar charts represent all of the "tune-ups" for K-5, which are referrals that were more often than not, staff managed and resolved.