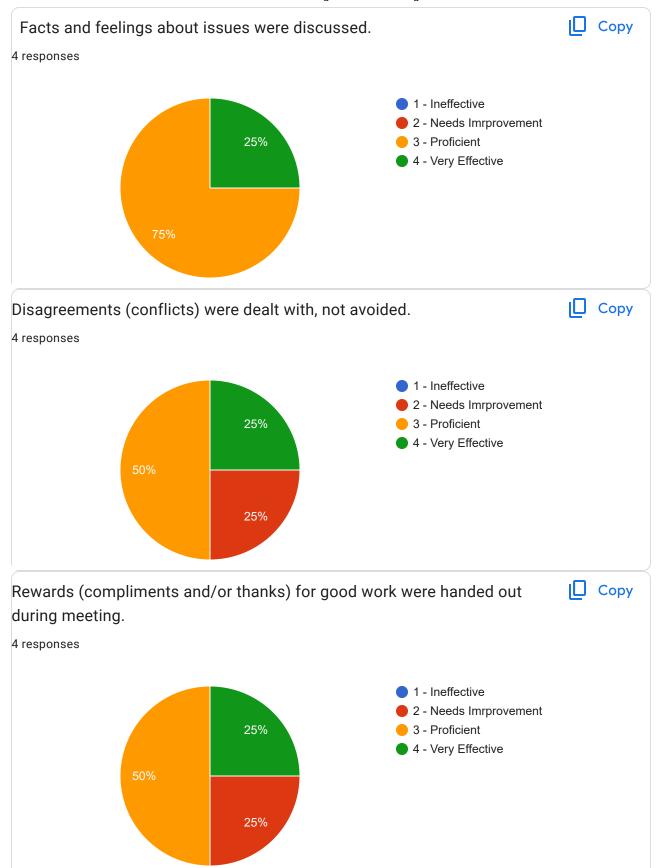

# SECTION II - BOARD EVALUATION Regular Board Meeting Assessment

Ø

Ì

Ø

I would like to see a "work group" before or after a regular meeting where non agenda items can be discussed and encourage max participation.