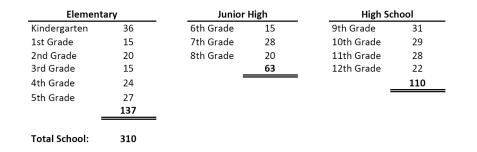

# **SECTION II - DEAN OF STUDENTS** Q1 Behavior Report

The First Quarter of the 2023-2024 School Year was the first with the Dean of Students. The Dean of students tracked All Behaviors in the school regardless of minor or major infractions to create a new and consistent baseline for the school year.