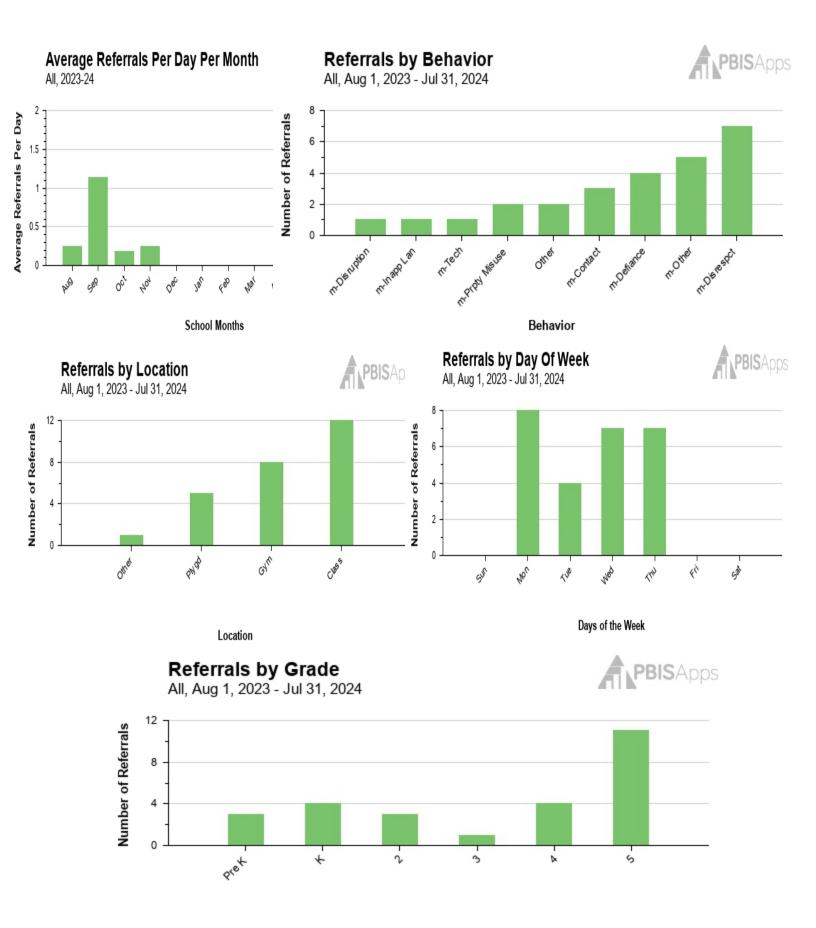

# **SECTION II - DEAN OF STUDENTS** Q1 Behavior Report

The First Quarter of the 2023-2024 School Year was the first with the Dean of Students. The Dean of students tracked All Behaviors in the school regardless of minor or major infractions to create a new and consistent baseline for the school year.

Below on page 2, the gray colored charts represent all of the behavioral referrals in grade 4-12 that were entered on Infinite Campus (IC). For Grades K-5, the IC referrals were generally higher in severity than a "tune-up" and were managed by administration usually. On page 3, the green bar charts represent all of the "tune-ups" for K-5, which are referrals that were more often than not, staff managed and resolved.