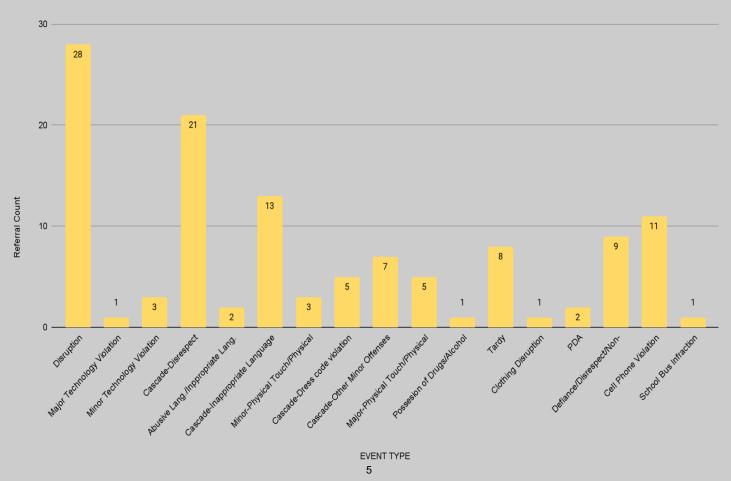

# **SECTION II - DEAN OF STUDENTS** Q1 Behavior Report

The First Quarter of the 2023-2024 School Year was the first with the Dean of Students. The Dean of students tracked All Behaviors in the school regardless of minor or major infractions to create a new and consistent baseline for the school year.

Consistent in the Elementary, Junior High, & High School, the two highest behaviors involved Disruptions and/or Disrespect to staff or other students. In the Junior High & High School, the next leading offenses were Inappropriate Language & Cell Phone violations.

Most of the behavior that took place in the first quarter was based on students adjusting to the norms of school after returning from their summer breaks. As the behaviors, which primarily involved disruptions, tapered off in consistency, the behaviors of defiance, disrespect, and other minor offenses grew.

Below on page 2, the gray colored charts represent all of the behavioral referrals in grade 4-12 that were entered on Infinite Campus (IC). For Grades K-5, the IC referrals were generally higher in severity than a "tune-up" and were managed by administration usually. On page 3, the green bar charts represent all of the "tune-ups" for K-5, which are referrals that were more often than not, staff managed and resolved.