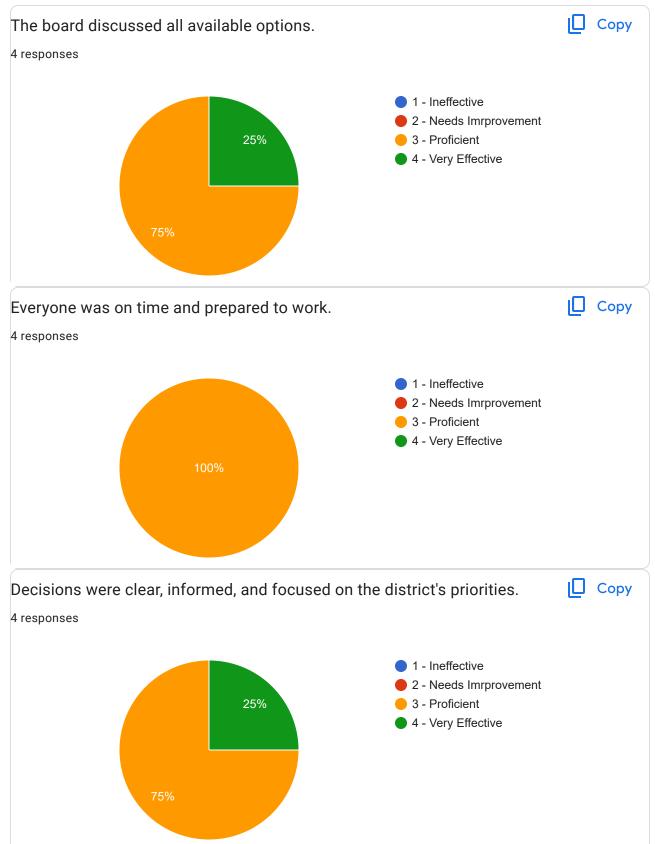

# SECTION II - BOARD EVALUATION Regular Board Meeting Assessment

Ø

Ì

Ø

I would like to see a "work group" before or after a regular meeting where non agenda items can be discussed and encourage max participation.