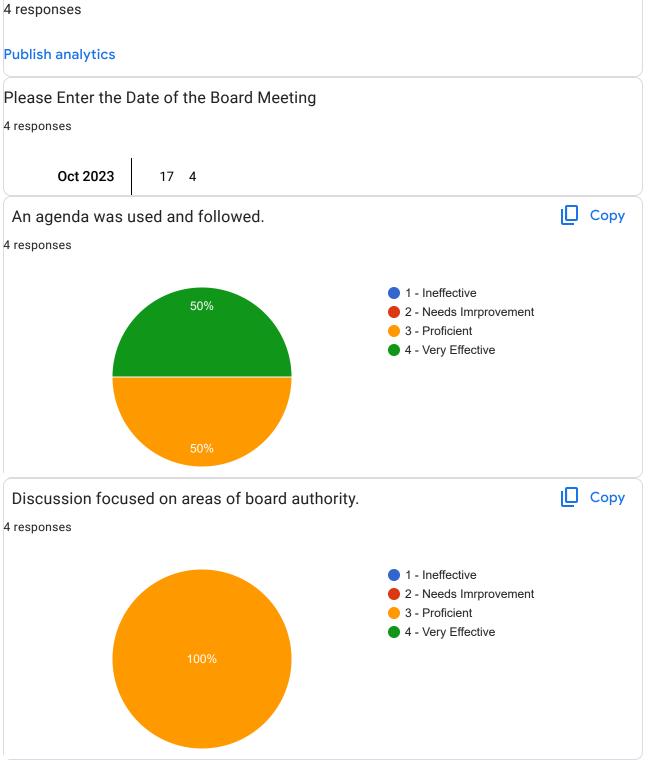

# SECTION II - BOARD EVALUATION Regular Board Meeting Assessment

Ø

Ì

Ø

I would like to see a "work group" before or after a regular meeting where non agenda items can be discussed and encourage max participation.