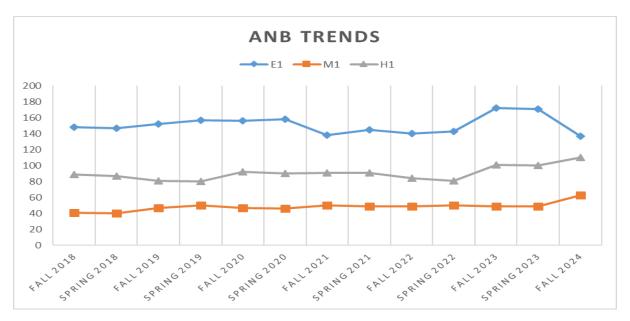

### 1. Fall ANB Counts

 Fall ANB counts were submitted in late October for the 2023-2024 school year. The ANB counts are done twice a year - once in the fall and once in the spring. These are the numbers that drive the 2024-2025 budget. Overall, we are down 12 students from the FY2023 fall count. Fall actuals and trend data are shown below.