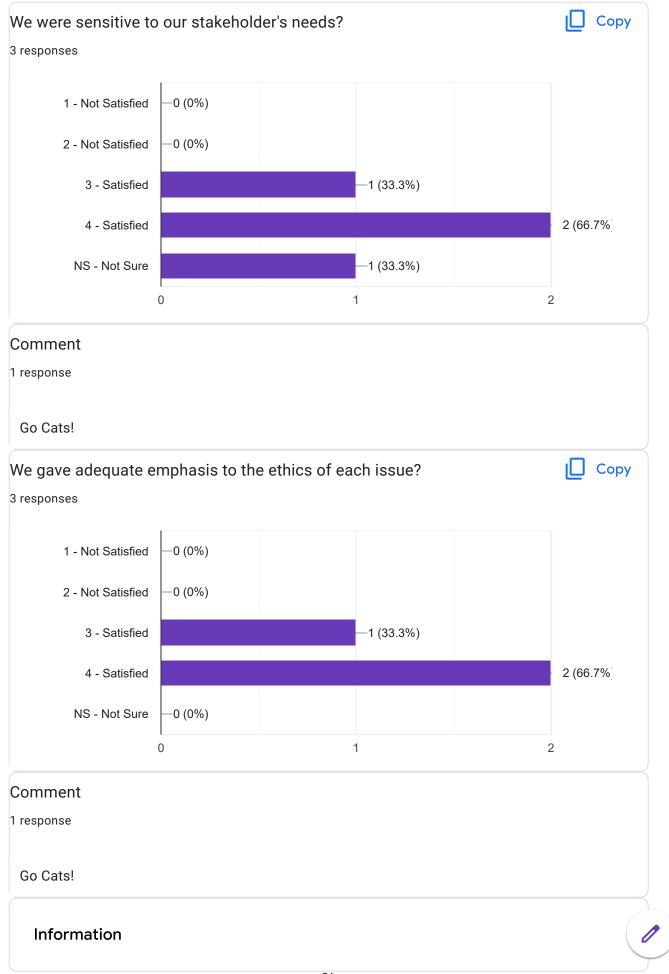

#### **Board Meeting Evaluation** 3 responses 11/15/2022 Board Meeting 3 responses Nov 2022 15 3 **Focus** We conducted the meeting with an emphasis on outward vision, rather Copy than internal preoccupation? 3 responses 1 (33.3%) 1 - Not Satisfied 2 - Not Satisfied -0 (0%) 2 (66.7%) 3 - Satisfied 1 (33.3%) 4 - Satisfied -0 (0%) NS - Not Sure 2

#### Comment

1 response

Go Cats!

1 response

Go Cats!

#### Comment

1 response

Go Griz! Just checking if you're paying attention! Go Cats!

1 response

Go Cats!

We acknowledged those times when we lacked information or knowledge and made plans to get what we needed?

#### Comment

1 response

Go Cats!

This content is neither created nor endorsed by Google. Report Abuse - Terms of Service - Privacy Policy