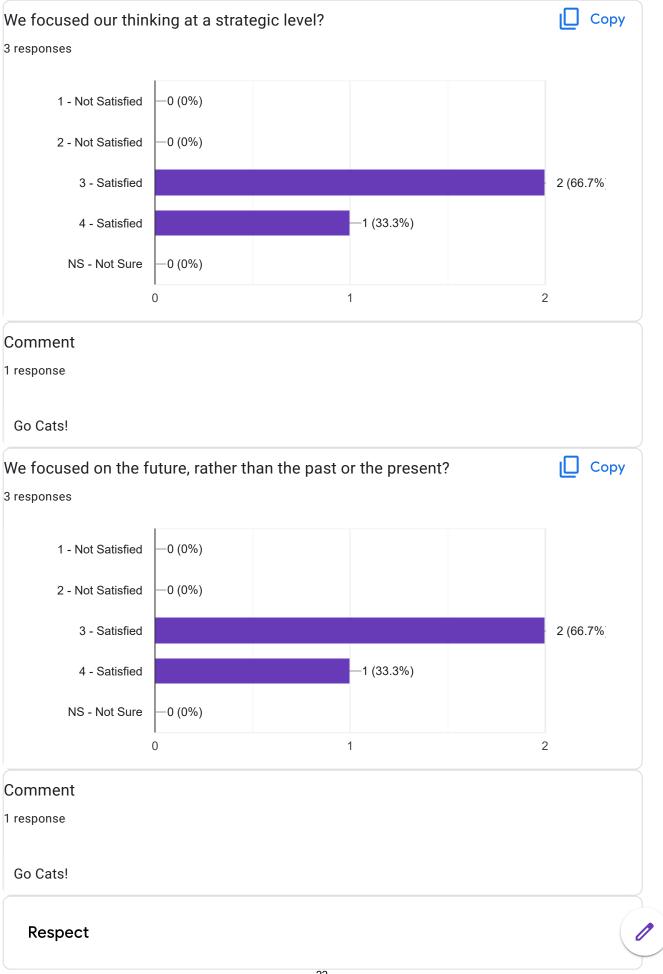

#### **Board Meeting Evaluation** 3 responses 11/15/2022 Board Meeting 3 responses Nov 2022 15 3 **Focus** We conducted the meeting with an emphasis on outward vision, rather Copy than internal preoccupation? 3 responses 1 (33.3%) 1 - Not Satisfied 2 - Not Satisfied -0 (0%) 2 (66.7%) 3 - Satisfied 1 (33.3%) 4 - Satisfied -0 (0%) NS - Not Sure 2

#### Comment

1 response

Go Cats!

1 response

Go Cats!

#### Comment

1 response

Go Griz! Just checking if you're paying attention! Go Cats!

1 response

Go Cats!

We acknowledged those times when we lacked information or knowledge and made plans to get what we needed?

#### Comment

1 response

Go Cats!

This content is neither created nor endorsed by Google. Report Abuse - Terms of Service - Privacy Policy