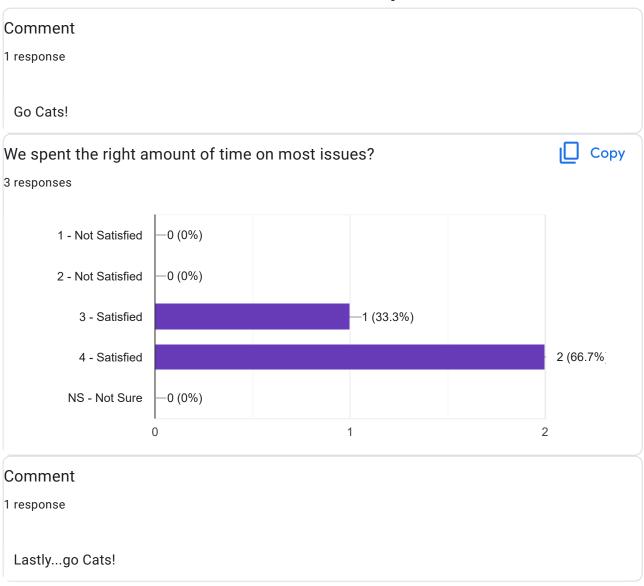

#### **Board Meeting Evaluation** 3 responses 11/15/2022 Board Meeting 3 responses Nov 2022 15 3 **Focus** We conducted the meeting with an emphasis on outward vision, rather Copy than internal preoccupation? 3 responses 1 (33.3%) 1 - Not Satisfied 2 - Not Satisfied -0 (0%) 2 (66.7%) 3 - Satisfied 1 (33.3%) 4 - Satisfied -0 (0%) NS - Not Sure 2

#### Comment

1 response

Go Cats!

1 response

Go Cats!

#### Comment

1 response

Go Griz! Just checking if you're paying attention! Go Cats!

1 response

Go Cats!

We acknowledged those times when we lacked information or knowledge and made plans to get what we needed?

#### Comment

1 response

Go Cats!

This content is neither created nor endorsed by Google. Report Abuse - Terms of Service - Privacy Policy