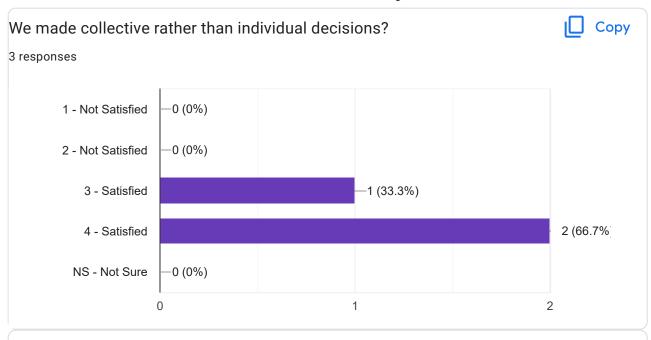

#### **Board Meeting Evaluation** 3 responses 11/15/2022 Board Meeting 3 responses Nov 2022 15 3 **Focus** We conducted the meeting with an emphasis on outward vision, rather Copy than internal preoccupation? 3 responses 1 (33.3%) 1 - Not Satisfied 2 - Not Satisfied -0 (0%) 2 (66.7%) 3 - Satisfied 1 (33.3%) 4 - Satisfied -0 (0%) NS - Not Sure 2