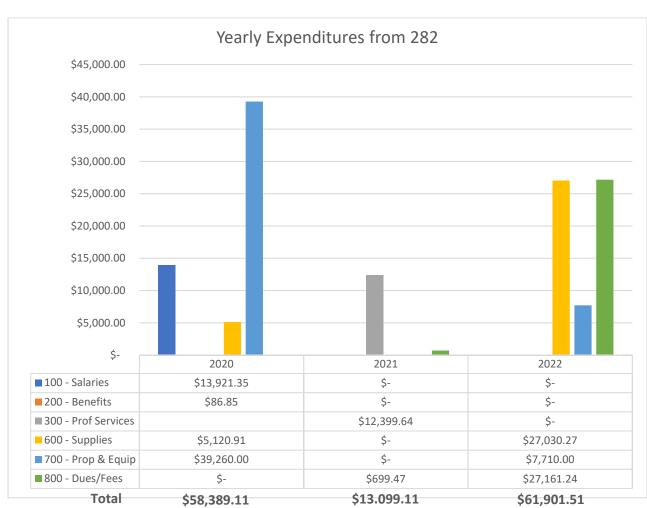

le type E will not stop at railroads as this will create more confusion to the general public.
- 6. It is highly recommended all type E school buses have staff trained on how to install child restraint system by a safety seat certified technician. Technicians available across the state can be found at <a href="NHTSA Child Passenger Seat Inspections">NHTSA Child Passenger Seat Inspections</a> found at <a href="NHTSA Car Seats">NHTSA Car Seats</a>.
- 7. All driver requirements apply to school bus drivers of the type E school bus with the exception of requiring a Commercial Driver's License (CDL) with endorsements. A standard Montana driver's license is acceptable. All other rules, including drug and alcohol testing, apply. See BUS DRIVER

#### **SECTION II: MULTIDISTRICT AGREEMENT DATA**





|       | Detailed Balance Sheet          | Debit         |    | Credit       |
|-------|---------------------------------|---------------|----|--------------|
| 7/19  | Investments                     | \$ 2,504.26   |    |              |
| 9/19  | John Deere 320G Skid Steer      |               | \$ | 39,260.00    |
| 3/20  | Track Roll Out Runway           |               | \$ | 5,189.12     |
| 5/20  | Payroll                         |               | \$ | 13,921.35    |
| 6/20  | Interlocal Transfer             | \$ 301,295.85 |    |              |
| 6/20  | Payroll                         |               | \$ | 18.64        |
| 8/20  | Track Schematics                |               | \$ | 6,249.64     |
| 11/20 | Track Geotechnical Work         |               | \$ | 2,670.00