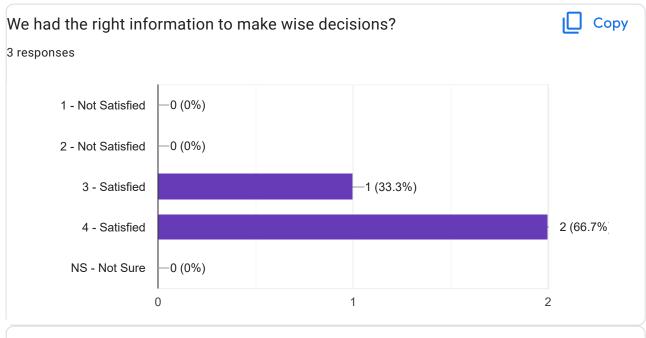

#### **Board Meeting Evaluation** 3 responses 11/15/2022 Board Meeting 3 responses Nov 2022 15 3 **Focus** We conducted the meeting with an emphasis on outward vision, rather Copy than internal preoccupation? 3 responses 1 (33.3%) 1 - Not Satisfied 2 - Not Satisfied -0 (0%) 2 (66.7%) 3 - Satisfied 1 (33.3%) 4 - Satisfied -0 (0%) NS - Not Sure 2