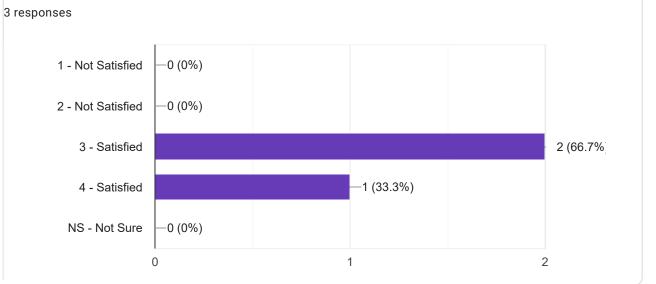

#### Comment

1 response

Go Griz! Just checking if you're paying attention! Go Cats!

1 response

Go Cats!

We acknowledged those times when we lacked information or knowledge and made plans to get what we needed?