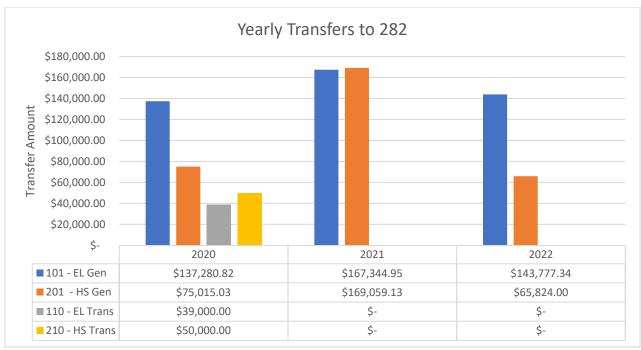

icle type E will not stop at railroads as this will create more confusion to the general public.
- 6. It is highly recommended all type E school buses have staff trained on how to install child restraint system by a safety seat certified technician. Technicians available across the state can be found at <a href="NHTSA Child Passenger Seat Inspections">NHTSA Child Passenger Seat Inspections</a> found at <a href="NHTSA Car Seats">NHTSA Car Seats</a>.
- 7. All driver requirements apply to school bus drivers of the type E school bus with the exception of requiring a Commercial Driver's License (CDL) with endorsements. A standard Montana driver's license is acceptable. All other rules, including drug and alcohol testing, apply. See BUS DRIVER

#### **SECTION II: MULTIDISTRICT AGREEMENT DATA**





|       | Detailed Balance Sheet          | Debit         |    | Credit       |
|-------|---------------------------------|---------------|----|--------------|
| 7/19  | Investments                     | \$ 2,504.26   |    |              |
| 9/19  | John Deere 320G Skid Steer      |               | \$ | 39,260.00    |
| 3/20  | Track Roll Out Runway           |               | \$ | 5,189.12     |
| 5/20  | Payroll                         |               | \$ | 13,921.35    |
| 6/20  | Interlocal Transfer             | \$ 301,295.85 |    |              |
| 6/20  | Payroll                         |               | \$ | 18.64        |
| 8/20  | Track Schematics                |               | \$ | 6,249.64     |
| 11/20 | Track Geotechnical Work         |               | \$ | 2,670.00