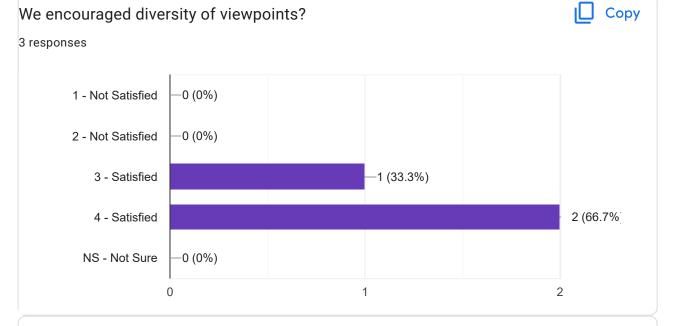

#### **Board Meeting Evaluation** 3 responses 11/15/2022 Board Meeting 3 responses Nov 2022 15 3 **Focus** We conducted the meeting with an emphasis on outward vision, rather Copy than internal preoccupation? 3 responses 1 (33.3%) 1 - Not Satisfied 2 - Not Satisfied -0 (0%) 2 (66.7%) 3 - Satisfied 1 (33.3%) 4 - Satisfied -0 (0%) NS - Not Sure 2