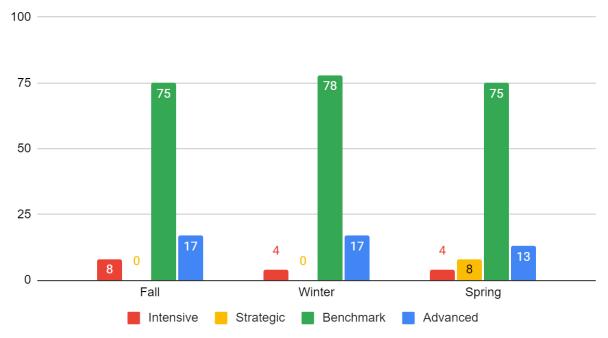

### 5th Grade FB aReading 21-22

Kindergarten FB aMath 21-22

### 1st Grade FB aMath 21-22

2nd Grade FB aMath 21-22