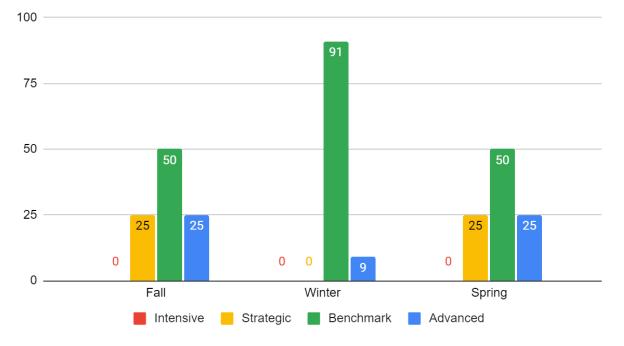

Kindergarten FB aReading 21-22

2nd Grade FB aReading 21-22

### 3rd Grade FB aReading 21-22

4th Grade FB aReading 21-22

### 5th Grade FB aReading 21-22

Kindergarten FB aMath 21-22

### 1st Grade FB aMath 21-22

2nd Grade FB aMath 21-22

### 3rd Grade FB aMath 21-22

4th Grade FB aMath 21-22

### 5th Grade FB aMath 21-22