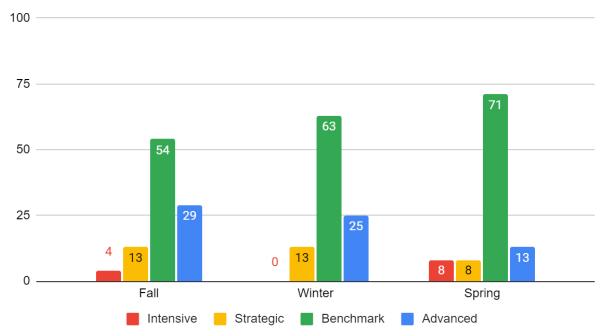

Kindergarten FB aReading 21-22

2nd Grade FB aReading 21-22

### 3rd Grade FB aReading 21-22

4th Grade FB aReading 21-22

### 5th Grade FB aReading 21-22

Kindergarten FB aMath 21-22

### 1st Grade FB aMath 21-22

2nd Grade FB aMath 21-22

### 3rd Grade FB aMath 21-22

4th Grade FB aMath 21-22

### 5th Grade FB aMath 21-22