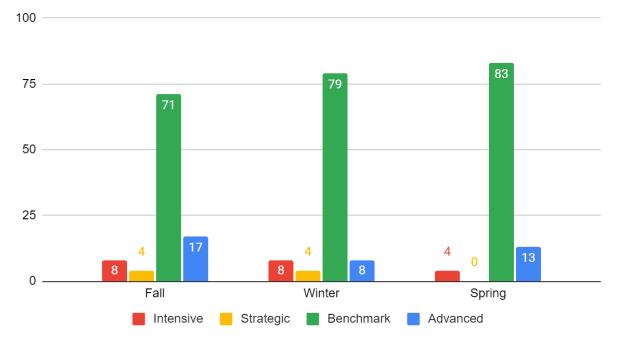

Kindergarten FB aReading 21-22

2nd Grade FB aReading 21-22

### 3rd Grade FB aReading 21-22

4th Grade FB aReading 21-22

### 5th Grade FB aReading 21-22

Kindergarten FB aMath 21-22

### 1st Grade FB aMath 21-22

2nd Grade FB aMath 21-22

### 3rd Grade FB aMath 21-22

4th Grade FB aMath 21-22

### 5th Grade FB aMath 21-22