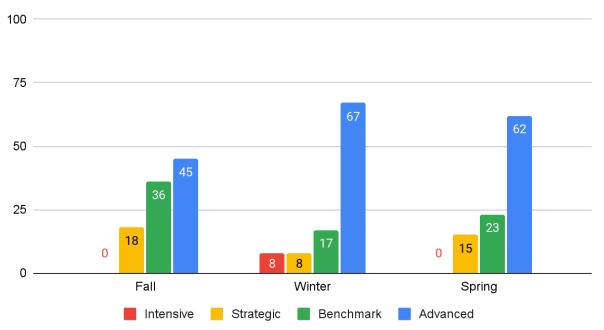

Kindergarten FB aReading 21-22

2nd Grade FB aReading 21-22

### 3rd Grade FB aReading 21-22

4th Grade FB aReading 21-22

### 5th Grade FB aReading 21-22

Kindergarten FB aMath 21-22

### 1st Grade FB aMath 21-22

2nd Grade FB aMath 21-22

### 3rd Grade FB aMath 21-22

4th Grade FB aMath 21-22

### 5th Grade FB aMath 21-22