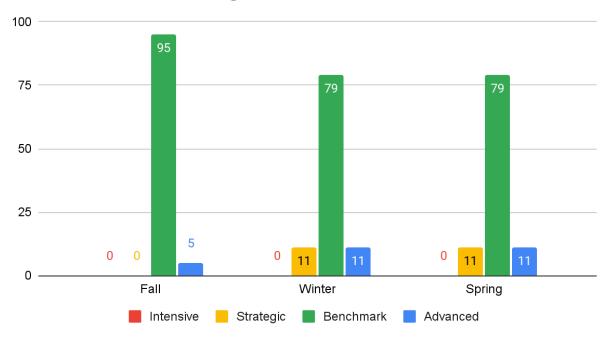

Kindergarten FB aReading 21-22

2nd Grade FB aReading 21-22

### 3rd Grade FB aReading 21-22

4th Grade FB aReading 21-22

### 5th Grade FB aReading 21-22

Kindergarten FB aMath 21-22

### 1st Grade FB aMath 21-22

2nd Grade FB aMath 21-22

### 3rd Grade FB aMath 21-22

4th Grade FB aMath 21-22

### 5th Grade FB aMath 21-22