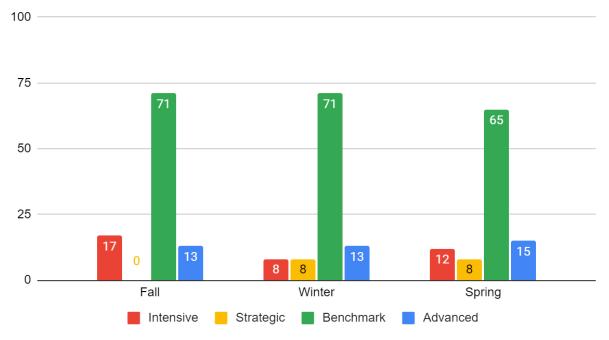

Kindergarten FB aReading 21-22

2nd Grade FB aReading 21-22

### 3rd Grade FB aReading 21-22

4th Grade FB aReading 21-22

### 5th Grade FB aReading 21-22

Kindergarten FB aMath 21-22

### 1st Grade FB aMath 21-22

2nd Grade FB aMath 21-22

### 3rd Grade FB aMath 21-22

4th Grade FB aMath 21-22

### 5th Grade FB aMath 21-22