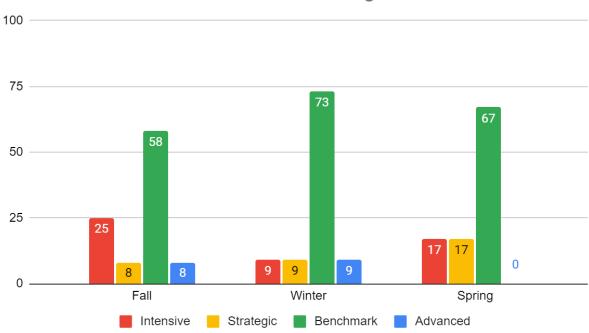

### 3rd Grade FB aReading 21-22

4th Grade FB aReading 21-22

### 5th Grade FB aReading 21-22

Kindergarten FB aMath 21-22