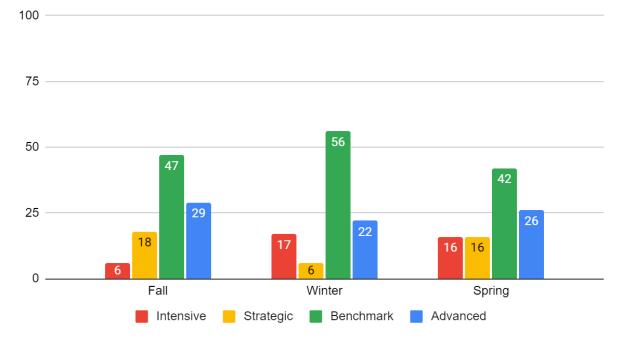

Kindergarten FB aReading 21-22

2nd Grade FB aReading 21-22

### 3rd Grade FB aReading 21-22

4th Grade FB aReading 21-22

### 5th Grade FB aReading 21-22

Kindergarten FB aMath 21-22

### 1st Grade FB aMath 21-22

2nd Grade FB aMath 21-22

### 3rd Grade FB aMath 21-22

4th Grade FB aMath 21-22

### 5th Grade FB aMath 21-22