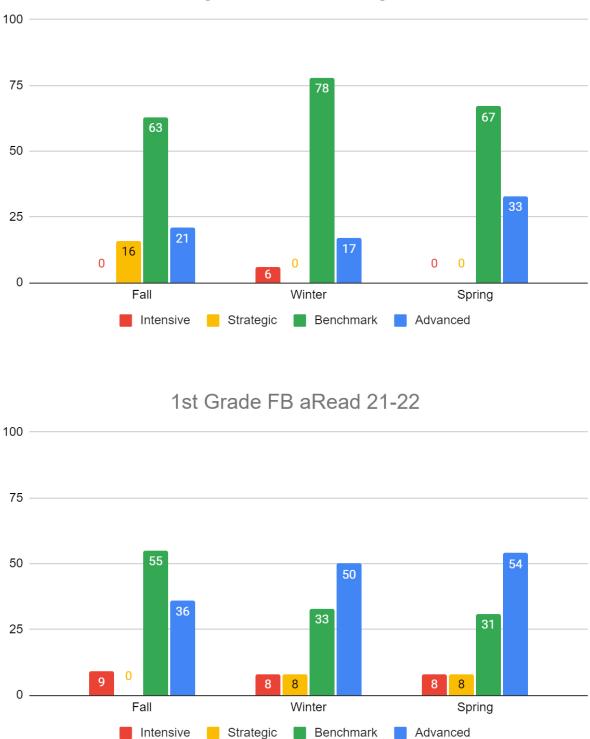

Kindergarten FB aReading 21-22

2nd Grade FB aReading 21-22

### 1st Grade FB aMath 21-22

2nd Grade FB aMath 21-22