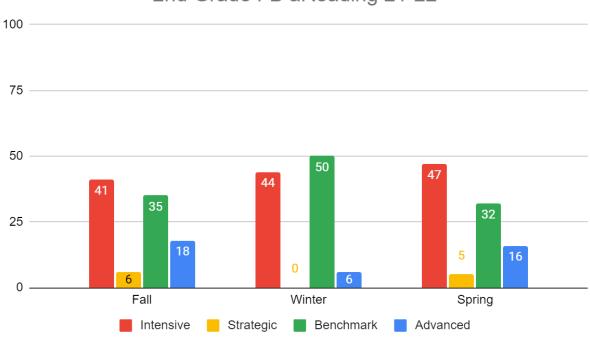

Kindergarten FB aReading 21-22

2nd Grade FB aReading 21-22

### 3rd Grade FB aReading 21-22

4th Grade FB aReading 21-22