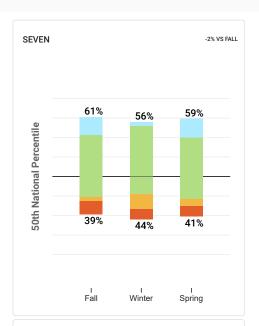

| Group of<br>Students | Percentile         | Fall 2021 | Students | Winter 20 | Winter 2021<br>% Students |    | 021<br>Students | Change<br>of Students |     |
|----------------------|--------------------|-----------|----------|-----------|---------------------------|----|-----------------|-----------------------|-----|
|                      | 85-99th percentile | 18        | 47       | 14        | 36                        | 20 | 36              | +2%                   | -11 |
| District             | 30-84th percentile | 64        | 164      | 70        | 178                       | 67 | 123             | +3%                   | -41 |
| District             | 20-29th percentile | 6         | 16       | 5         | 13                        | 5  | 10              | -1%                   | -6  |
|                      | 1-19th percentile  | 12        | 30       | 11        | 27                        | 8  | 15              | -4%                   | -15 |
|                      | 85-99th percentile | 25        | 5        | 15        | 3                         | 15 | 3               | -10%                  | -2  |
| Six                  | 30-84th percentile | 60        | 12       | 75        | 15                        | 75 | 15              | +15%                  | +3  |
| SIX                  | 20-29th percentile | 10        | 2        | 5         | 1                         | 5  | 1               | -5%                   | -1  |
|                      | 1-19th percentile  | 5         | 1        | 5         | 1                         | 5  | 1               | 0%                    | 0   |
|                      | 85-99th percentile | 18        | 5        | 4         | 1                         | 19 | 5               | +1%                   | 0   |
| Seven                | 30-84th percentile | 64        | 18       | 70        | 19                        | 63 | 17              | -1%                   | -1  |
| Seven                | 20-29th percentile | 4         | 1        | 15        | 4                         | 7  | 2               | +3%                   | +1  |
|                      | 1-19th percentile  | 14        | 4        | 11        | 3                         | 11 | 3               | -3%                   | -1  |
|                      | 85-99th percentile | 9         | 2        | 9         | 2                         | 5  | 1               | -4%                   | -1  |
| Eight                | 30-84th percentile | 61        | 14       | 74        | 17                        | 76 | 16              | +15%                  | +2  |
| Eigitt               | 20-29th percentile | 17        | 4        | 4         | 1                         | 0  | 0               | -17%                  | -4  |
|                      | 1-19th percentile  | 13        | 3        | 13        | 3                         | 19 | 4               | +6%                   | +1  |
|                      | 85-99th percentile | 24        | 6        | 29        | 7                         | 30 | 7               | +6%                   | +1  |
| Nine                 | 30-84th percentile | 64        | 16       | 54        | 13                        | 57 | 13              | -7%                   | -3  |
| INITE                | 20-29th percentile | 4         | 1        | 13        | 3                         | 9  | 2               | +5%                   | +1  |
|                      | 1-19th percentile  | 8         | 2        | 4         | 1                         | 4  | 1               | -4%                   | -1  |
|                      | 85-99th percentile | 17        | 3        | 11        | 2                         | 20 | 4               | +3%                   | +1  |
| Ten                  | 30-84th percentile | 72        | 13       | 72        | 13                        | 65 | 13              | -7%                   | 0   |
| ieii                 | 20-29th percentile | 5         | 1        | 0         | 0                         | 5  | 1               | 0%                    | 0   |
|                      | 1-19th percentile  | 6         | 1        | 17<br>8   | 3                         | 10 | 2               | +4%                   | +1  |

| Group of<br>Students | Percentile         | Fall 2021<br>% | Students | Winter 20 | 21<br>Students | Spring 20<br>% | 21<br>Students | Change<br>of Students |     |
|----------------------|--------------------|----------------|----------|-----------|----------------|----------------|----------------|-----------------------|-----|
|                      | 85-99th percentile | 21             | 52       | 18        | 46             | 19             | 30             | -2%                   | -22 |
| District             | 30-84th percentile | 65             | 166      | 67        | 172            | 67             | 105            | +2%                   | -61 |
| District             | 20-29th percentile | 10             | 26       | 9         | 22             | 6              | 10             | -4%                   | -16 |
|                      | 1-19th percentile  | 4              | 11       | 6         | 16             | 8              | 12             | +4%                   | +1  |
|                      | 85-99th percentile | 35             | 7        | 25        | 5              | 35             | 7              | 0%                    | 0   |
| Civ                  | 30-84th percentile | 60             | 12       | 70        | 14             | 55             | 11             | -5%                   | -1  |
| Six                  | 20-29th percentile | 0              | 0        | 5         | 1              | 5              | 1              | +5%                   | +1  |
|                      | 1-19th percentile  | 5              | 1        | 0         | 0              | 5              | 1              | 0%                    | 0   |
|                      | 85-99th percentile | 34             | 9        | 30        | 8              | 30             | 8              | -4%                   | -1  |
| Caucan               | 30-84th percentile | 54             | 14       | 56        | 15             | 59             | 16             | +5%                   | +2  |
| Seven                | 20-29th percentile | 8              | 2        | 7         | 2              | 4              | 1              | -4%                   | -1  |
|                      | 1-19th percentile  | 4              | 1        | 7         | 2              | 7              | 2              | +3%                   | +1  |
|                      | 85-99th percentile | 4              | 1        | 0         | 0              | 18             | 4              | +14%                  | +3  |
| Fish                 | 30-84th percentile | 61             | 14       | 70        | 16             | 59             | 13             | -2%                   | -1  |
| Eight                | 20-29th percentile | 31             | 7        | 17        | 4              | 5              | 1              | -26%                  | -6  |
|                      | 1-19th percentile  | 4              | 1        | 13        | 3              | 18             | 4              | +14%                  | +3  |
|                      | 85-99th percentile | 20             | 5        | 25        | 6              | 26             | 6              | +6%                   | +1  |
| Nina                 | 30-84th percentile | 64             | 16       | 63        | 15             | 61             | 14             | -3%                   | -2  |
| Nine                 | 20-29th percentile | 12             | 3        | 8         | 2              | 9              | 2              | -3%                   | -1  |
|                      | 1-19th percentile  | 4              | 1        | 4         | 1              | 4              | 1              | 0%                    | 0   |
|                      | 85-99th percentile | 6              | 1        | 5         | 1              | 5              | 1              | -1%                   | 0   |
| Ten                  | 30-84th percentile | 72             | 13       | 67        | 12             | 75             | 15             | +3%                   | +2  |
| ren                  | 20-29th percentile | 11             | 2        | 11        | 2              | 10             | 2              | -1%                   | 0   |
|                      | 1-19th percentile  | 11             | 2        | 17<br>11  | 3              | 10             | 2              | -1%                   | 0   |