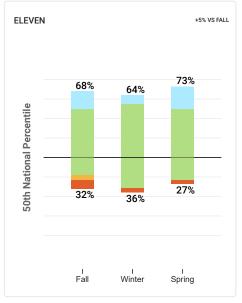

| Group of | Percentile         | Fall 2021 | Fall 2021 |    | Winter 2021 |    | Spring 2021 |             | Change |  |
|----------|--------------------|-----------|-----------|----|-------------|----|-------------|-------------|--------|--|
| Students | reitentile         | %         | Students  | %  | Students    | %  | Students    | of Students |        |  |
|          | 85-99th percentile | 18        | 4         | 9  | 2           | 23 | 5           | +5%         | +1     |  |
| Eleven   | 30-84th percentile | 68        | 15        | 86 | 19          | 73 | 16          | +5%         | +1     |  |
| Lieveii  | 20-29th percentile | 5         | 1         | 0  | 0           | 0  | 0           | -5%         | -1     |  |
|          | 1-19th percentile  | 9         | 2         | 5  | 1           | 4  | 1           | -5%         | -1     |  |

| Group of | Percentile         | Fall 2021 | Fall 2021 |    | Winter 2021 |    | Spring 2021 |             | Change |  |
|----------|--------------------|-----------|-----------|----|-------------|----|-------------|-------------|--------|--|
| Students | reitentile         | %         | Students  | %  | Students    | %  | Students    | of Students |        |  |
|          | 85-99th percentile | 14        | 3         | 9  | 2           | 4  | 1           | -10%        | -2     |  |
| Eleven   | 30-84th percentile | 86        | 19        | 91 | 20          | 86 | 19          | 0%          | 0      |  |
| Eleven   | 20-29th percentile | 0         | 0         | 0  | 0           | 5  | 1           | +5%         | +1     |  |
|          | 1-19th percentile  | 0         | 0         | 0  | 0           | 5  | 1           | +5%         | +1     |  |