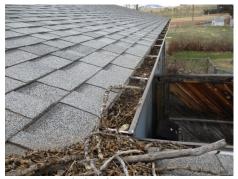

.

Registers have dirt & debris present.

# POTENTIAL SAFETY HAZARDS

Front sidewalk has settled concrete creating a trip hazard.

Large branches hanging over roof in back yard - recommend trimming.

West exterior & main bath GFCI outlets do not trip/reset properly.

Water heater is missing the pressure relief extension.

Basement has missing switch/outlet covers & open junction boxes.

# **DEFERRED COST ITEMS**

Items that have reached or are reaching their normal life expectancy or show indications that they may require repair or replacement <u>anytime during the next five (5) years</u>.

- \* Items listed in this report may inadvertently have been left off the Summary Sheet. Customer should read the entire report.
- \* This inspection is not a mold test or structural engineers report.



Gutters need cleaning



Tree branches hanging over roof



Loose/cracked mortar on chimney top



Settled conduit on wiring by patio



Damaged/deterioration on storm door



Weathering on front door



Loose fascia metal by front windows



Raised concrete on front sidewalk



Weathering on decks



Several old water heaters in basement



Weathered wood & peeling paint on windows & trim



Weathered wood & peeling paint on windows & trim



Weathered edges on siding



Dryer vented to basement



Open junction boxes in basement



Corrosion on water lines in basement



Moisture stains in basement







Improper slope on plumbing vents in attic





SafeHome Inspection, Inc C/O Mike Anderegg 1716 Ferret Way Great Falls, MT 59405 (406) 799-2341

-----

Professional Radon Monitor

Star