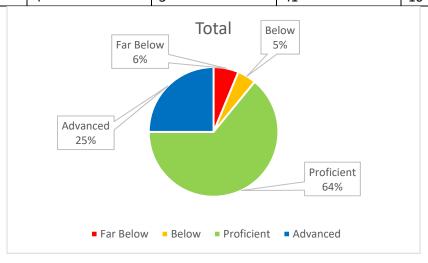

### **HS Reading**

| Grade            | Far Below | Below | Proficient | Advanced |
|------------------|-----------|-------|------------|----------|
| 9 <sup>th</sup>  | 1         | 2     | 12         | 7        |
| 10 <sup>th</sup> | 2         | 1     | 13         | 4        |
| 11 <sup>th</sup> | 1         | 0     | 16         | 5        |
| Total            | 4         | 3     | 41         | 16       |