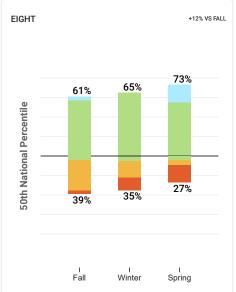

| Group of<br>Students | Percentile         | Fall 2021<br>% | Students | Winter 20 | 21<br>Students | Spring 20<br>% | 21<br>Students | Change<br>of Students |     |
|----------------------|--------------------|----------------|----------|-----------|----------------|----------------|----------------|-----------------------|-----|
|                      | 85-99th percentile | 21             | 52       | 18        | 46             | 19             | 30             | -2%                   | -22 |
| District             | 30-84th percentile | 65             | 166      | 67        | 172            | 67             | 105            | +2%                   | -61 |
| District             | 20-29th percentile | 10             | 26       | 9         | 22             | 6              | 10             | -4%                   | -16 |
|                      | 1-19th percentile  | 4              | 11       | 6         | 16             | 8              | 12             | +4%                   | +1  |
|                      | 85-99th percentile | 35             | 7        | 25        | 5              | 35             | 7              | 0%                    | 0   |
| Civ                  | 30-84th percentile | 60             | 12       | 70        | 14             | 55             | 11             | -5%                   | -1  |
| Six                  | 20-29th percentile | 0              | 0        | 5         | 1              | 5              | 1              | +5%                   | +1  |
|                      | 1-19th percentile  | 5              | 1        | 0         | 0              | 5              | 1              | 0%                    | 0   |
|                      | 85-99th percentile | 34             | 9        | 30        | 8              | 30             | 8              | -4%                   | -1  |
| Caucan               | 30-84th percentile | 54             | 14       | 56        | 15             | 59             | 16             | +5%                   | +2  |
| Seven                | 20-29th percentile | 8              | 2        | 7         | 2              | 4              | 1              | -4%                   | -1  |
|                      | 1-19th percentile  | 4              | 1        | 7         | 2              | 7              | 2              | +3%                   | +1  |
|                      | 85-99th percentile | 4              | 1        | 0         | 0              | 18             | 4              | +14%                  | +3  |
| Fish                 | 30-84th percentile | 61             | 14       | 70        | 16             | 59             | 13             | -2%                   | -1  |
| Eight                | 20-29th percentile | 31             | 7        | 17        | 4              | 5              | 1              | -26%                  | -6  |
|                      | 1-19th percentile  | 4              | 1        | 13        | 3              | 18             | 4              | +14%                  | +3  |
|                      | 85-99th percentile | 20             | 5        | 25        | 6              | 26             | 6              | +6%                   | +1  |
| Nina                 | 30-84th percentile | 64             | 16       | 63        | 15             | 61             | 14             | -3%                   | -2  |
| Nine                 | 20-29th percentile | 12             | 3        | 8         | 2              | 9              | 2              | -3%                   | -1  |
|                      | 1-19th percentile  | 4              | 1        | 4         | 1              | 4              | 1              | 0%                    | 0   |
|                      | 85-99th percentile | 6              | 1        | 5         | 1              | 5              | 1              | -1%                   | 0   |
| Ten                  | 30-84th percentile | 72             | 13       | 67        | 12             | 75             | 15             | +3%                   | +2  |
| ren                  | 20-29th percentile | 11             | 2        | 11        | 2              | 10             | 2              | -1%                   | 0   |
|                      | 1-19th percentile  | 11             | 2        | 17<br>11  | 3              | 10             | 2              | -1%                   | 0   |