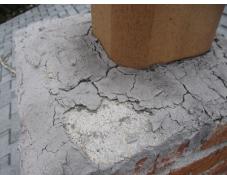

HAZARDS

Front sidewalk has settled concrete creating a trip hazard.

Large branches hanging over roof in back yard - recommend trimming.

West exterior & main bath GFCI outlets do not trip/reset properly.

Water heater is missing the pressure relief extension.

Basement has missing switch/outlet covers & open junction boxes.

# **DEFERRED COST ITEMS**

Items that have reached or are reaching their normal life expectancy or show indications that they may require repair or replacement <u>anytime during the next five (5) years</u>.

- \* Items listed in this report may inadvertently have been left off the Summary Sheet. Customer should read the entire report.
- \* This inspection is not a mold test or structural engineers report.



Gutters need cleaning



Tree branches hanging over roof



Loose/cracked mortar on chimney top



Settled conduit on wiring by patio



Damaged/deterioration on storm door



Weathering on front door



Loose fascia metal by front windows



Raised concrete on front sidewalk



Weathering on decks



Several old water heaters in basement



Weathered wood & peeling paint on windows & trim



Weathered wood & peeling paint on windows & trim



Weathered edges on siding



Dryer vented to basement



Open junction boxes in basement



Corrosion on water lines in basement



Moisture stains in basement







Improper slope on plumbing vents in attic





SafeHome Inspection, Inc C/O Mike Anderegg 1716 Ferret Way Great Falls, MT 59405 (406) 799-2341

-----

Professional Radon Monitor

Start Date : 4/20/2022 Start Time : 1:00:00 PM End Date : 4/23/2