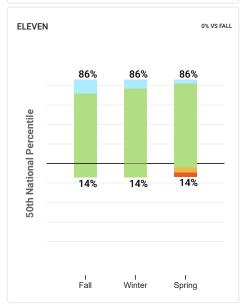

| Group of | Percentile         | Fall 2021 | Fall 2021 |    | Winter 2021 |    | Spring 2021 |             | Change |  |
|----------|--------------------|-----------|-----------|----|-------------|----|-------------|-------------|--------|--|
| Students | reitentile         | %         | Students  | %  | Students    | %  | Students    | of Students |        |  |
|          | 85-99th percentile | 18        | 4         | 9  | 2           | 23 | 5           | +5%         | +1     |  |
| Eleven   | 30-84th percentile | 68        | 15        | 86 | 19          | 73 | 16          | +5%         | +1     |  |
| Lieveii  | 20-29th percentile | 5         | 1         | 0  | 0           | 0  | 0           | -5%         | -1     |  |
|          | 1-19th percentile  | 9         | 2         | 5  | 1           | 4  | 1           | -5%         | -1     |  |

| Group of | Percentile         | Fall 2021 | Fall 2021 |    | Winter 2021 |    | Spring 2021 |             | Change |  |
|----------|--------------------|-----------|-----------|----|-------------|----|-------------|-------------|--------|--|
| Students | reitentile         | %         | Students  | %  | Students    | %  | Students    | of Students |        |  |
|          | 85-99th percentile | 14        | 3         | 9  | 2           | 4  | 1           | -10%        | -2     |  |
| Eleven   | 30-84th percentile | 86        | 19        | 91 | 20          | 86 | 19          | 0%          | 0      |  |
| Eleven   | 20-29th percentile | 0         | 0         | 0  | 0           | 5  | 1           | +5%         | +1     |  |
|          | 1-19th percentile  | 0         | 0         | 0  | 0           | 5  | 1           | +5%         | +1     |  |