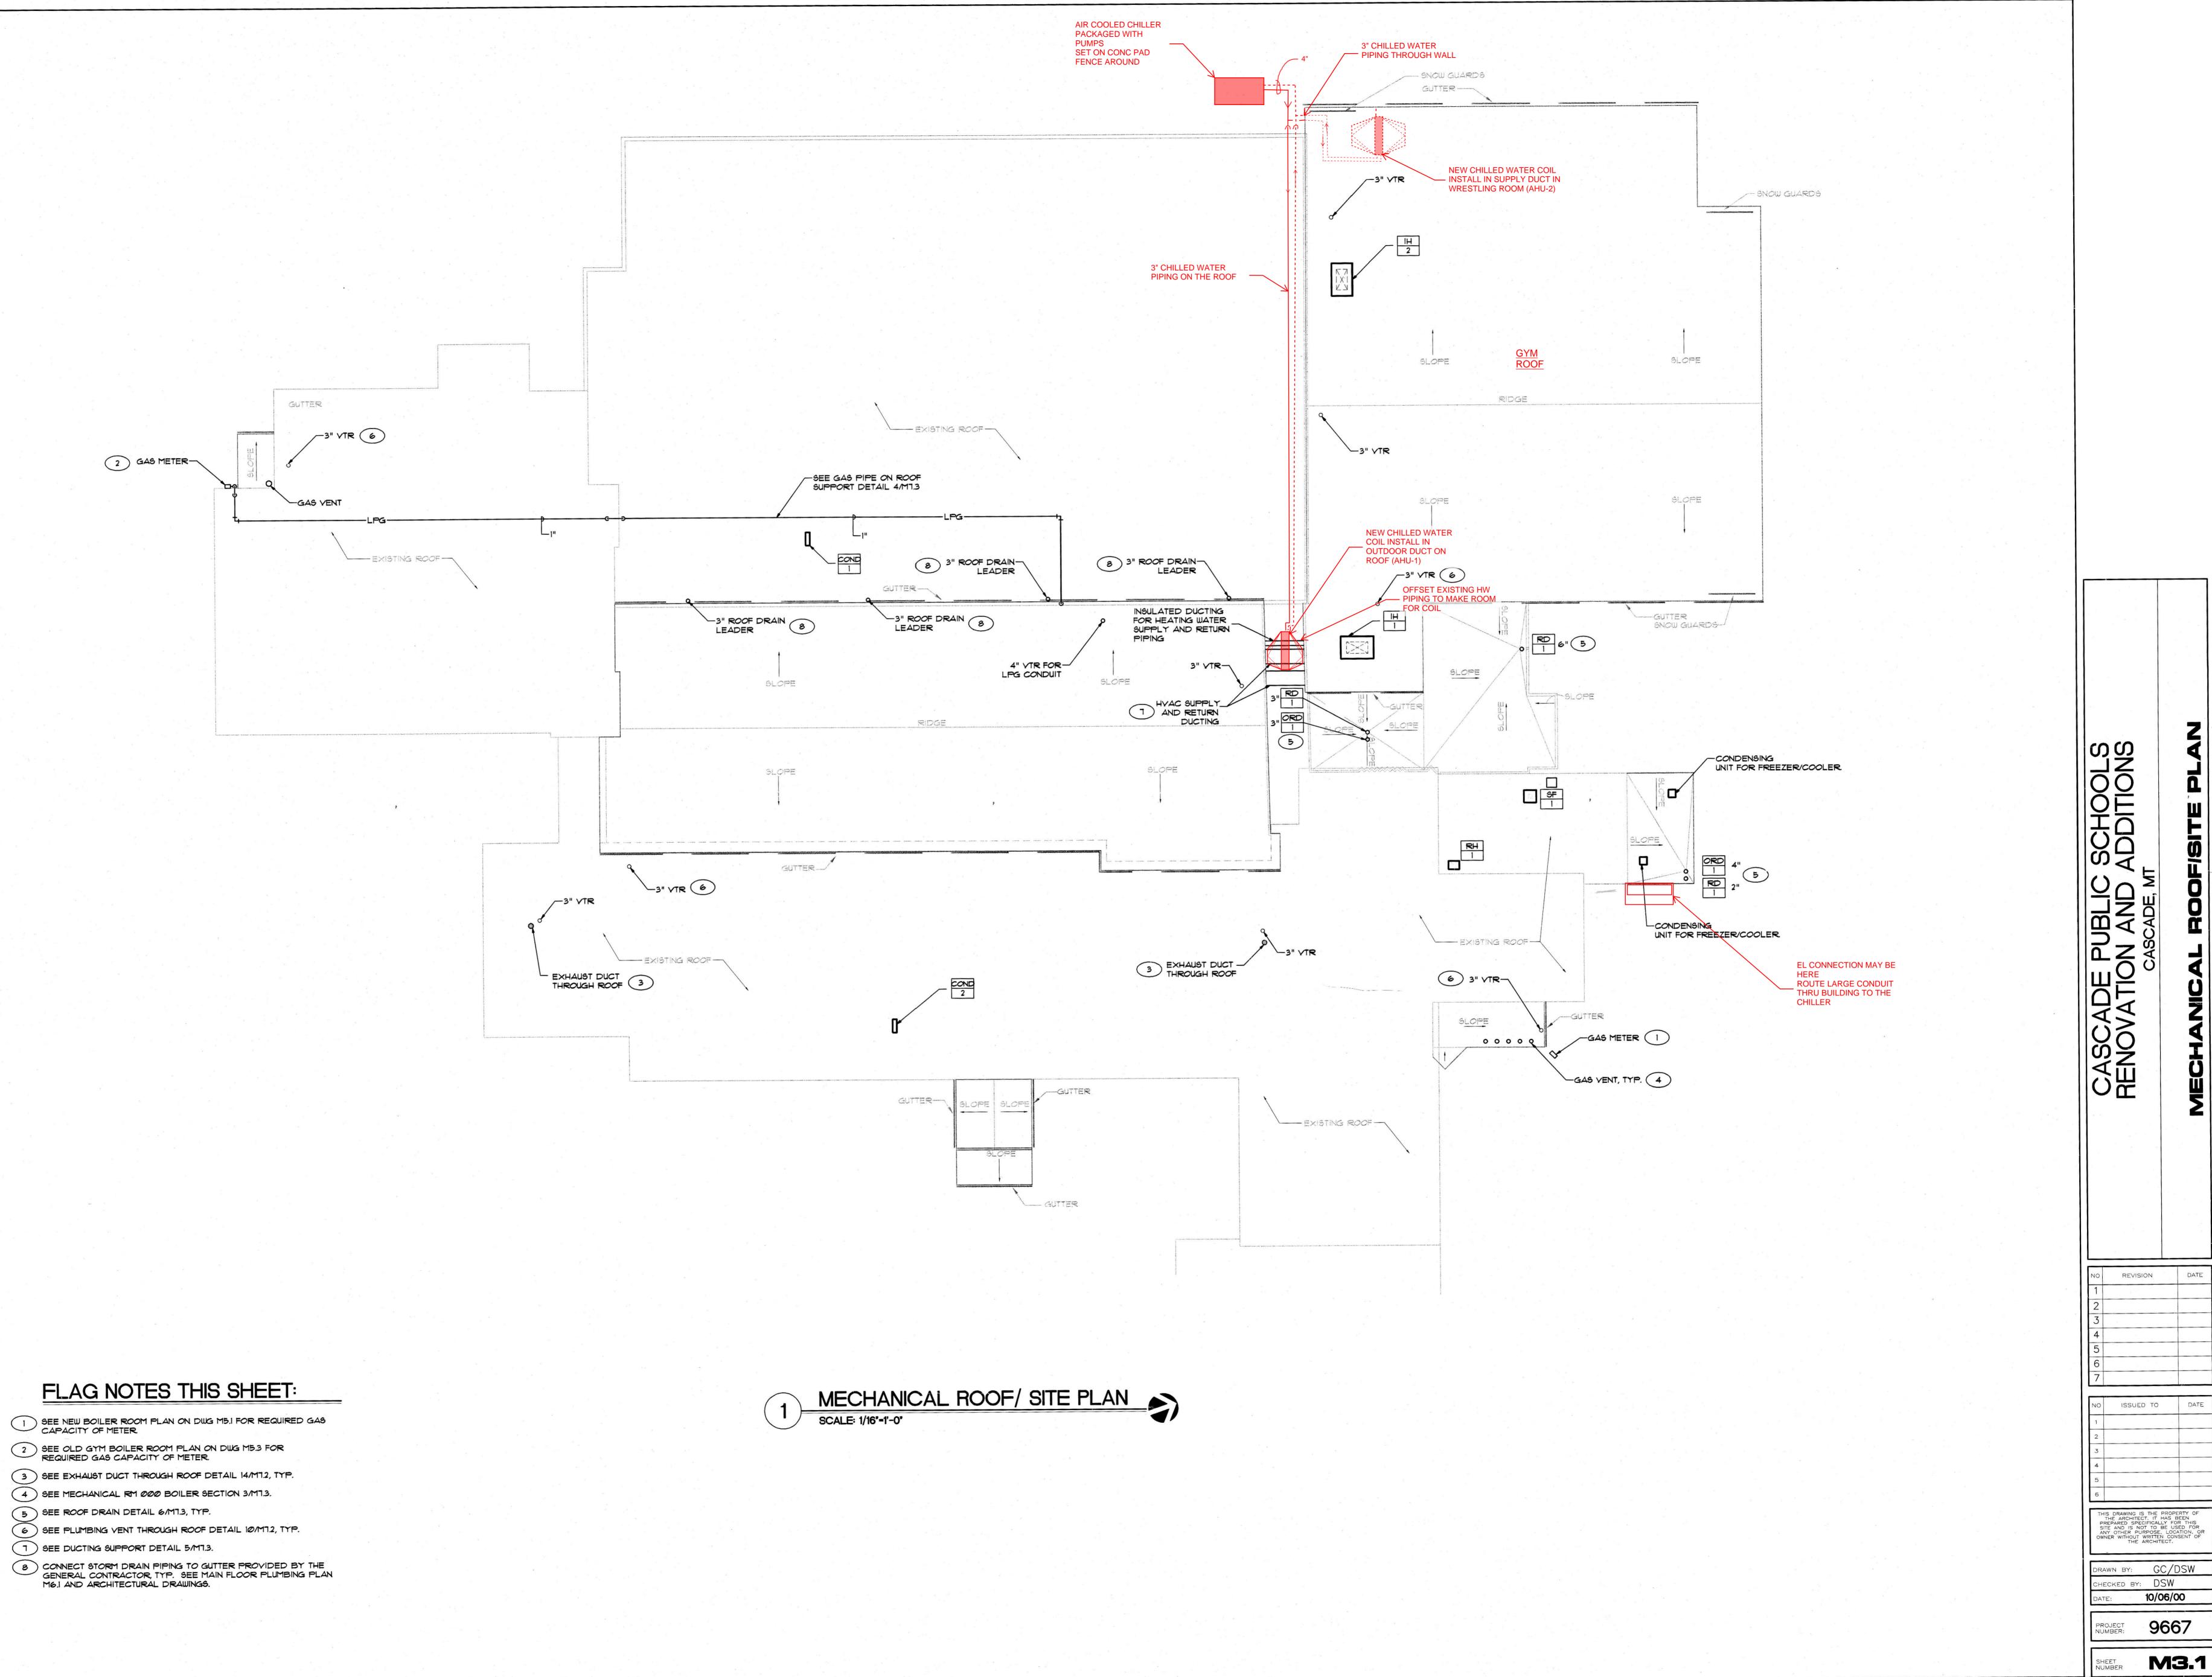

# SECTION IV: SUPERINTENDENT REPORT

|                                                                     | Terrell - Cost Estimation                                                                                                                                                                                                                                                          | ng System                                                                                                                                                                                                                                                                                                                                                                                                                                                                                                                                                                                                                                                                             |                                                                                                                                                                                                                                                                                                                                                                                                                                                                                                                                                                                                                                                                                                                                                                                                                                                                                                              |                                                                                                                                               |                                                                                                                                                         |
|---------------------------------------------------------------------|------------------------------------------------------------------------------------------------------------------------------------------------------------------------------------------------------------------------------------------------------------------------------------|---------------------------------------------------------------------------------------------------------------------------------------------------------------------------------------------------------------------------------------------------------------------------------------------------------------------------------------------------------------------------------------------------------------------------------------------------------------------------------------------------------------------------------------------------------------------------------------------------------------------------------------------------------------------------------------|--------------------------------------------------------------------------------------------------------------------------------------------------------------------------------------------------------------------------------------------------------------------------------------------------------------------------------------------------------------------------------------------------------------------------------------------------------------------------------------------------------------------------------------------------------------------------------------------------------------------------------------------------------------------------------------------------------------------------------------------------------------------------------------------------------------------------------------------------------------------------------------------------------------|-----------------------------------------------------------------------------------------------------------------------------------------------|---------------------------------------------------------------------------------------------------------------------------------------------------------|
| Cascade school<br>tion: Retrofit cooling into gym and middle classr |                                                                                                                                                                                                                                                                                    |                                                                                                                                                                                                                                                                                                                                                                                                                                                                                                                                                                                                                                                                                       | Project Number                                                                                                                                                                                                                                                                                                                                                                                                                                                                                                                                                                                                                                                                                                                                                                                                                                                                                               | CAS                                                                                                                                           | CADECO                                                                                                                                                  |
| tion. Retroit cooling into gym and middle classi                    | oom wings                                                                                                                                                                                                                                                                          |                                                                                                                                                                                                                                                                                                                                                                                                                                                                                                                                                                                                                                                                                       | Billing Group                                                                                                                                                                                                                                                                                                                                                                                                                                                                                                                                                                                                                                                                                                                                                                                                                                                                                                |                                                                                                                                               |                                                                                                                                                         |
|                                                                     |                                                                                                                                                                                                                                                                                    |                                                                                                                                                                                                                                                                                                                                                                                                                                                                                                                                                                                                                                                                                       | -                                                                                                                                                                                                                                                                                                                                                                                                                                                                                                                                                                                                                                                                                                                                                                                                                                                                                                            |                                                                                                                                               |                                                                                                                                                         |
|                                                                     |                                                                                                                                                                                                                                                                                    |                                                                                                                                                                                                                                                                                                                                                                                                                                                                                                                                                                                                                                                                                       |                                                                                                                                                                                                                                                                                                                                                                                                                                                                                                                                                                                                                                                                                                                                                                                                                                                                                                              |                                                                                                                                               |                                                                                                                                                         |
|                                                                     |                                                                                                                                                                                                                                                                                    |                                                                                                                                                                                                                                                                                                                                                                                                                                                                                                                                                                                                                                                                                       |                                                                                                                                                                                                                                                                                                                                                                                                                                                                                                                                                                                                                                                                                                                                                                                                                                                                                                              |                                                                                                                                               | 1:                                                                                                                                                      |
| 1.1.1.4.5.044/0000                                                  |                                                                                                                                                                                                                                                                                    |                                                                                                                                                                                                                                                                                                                                                                                                                                                                                                                                                                                                                                                                                       |                                                                                                                                                                                                                                                                                                                                                                                                                                                                                                                                                                                                                                                                                                                                                                                                                                                                                                              |                                                                                                                                               | 8494                                                                                                                                                    |
|                                                                     | Matarial Tatal                                                                                                                                                                                                                                                                     | l aban Tatal                                                                                                                                                                                                                                                                                                                                                                                                                                                                                                                                                                                                                                                                          |                                                                                                                                                                                                                                                                                                                                                                                                                                                                                                                                                                                                                                                                                                                                                                                                                                                                                                              | 04/05                                                                                                                                         | 4/26/2022                                                                                                                                               |
| Description                                                         | Material Iotal                                                                                                                                                                                                                                                                     | Lapor Iotal                                                                                                                                                                                                                                                                                                                                                                                                                                                                                                                                                                                                                                                                           | Extended lotal                                                                                                                                                                                                                                                                                                                                                                                                                                                                                                                                                                                                                                                                                                                                                                                                                                                                                               | Cost/SF                                                                                                                                       | % Tota                                                                                                                                                  |
| Concrete                                                            | 2,308                                                                                                                                                                                                                                                                              | 3,463                                                                                                                                                                                                                                                                                                                                                                                                                                                                                                                                                                                                                                                                                 | 5,771                                                                                                                                                                                                                                                                                                                                                                                                                                                                                                                                                                                                                                                                                                                                                                                                                                                                                                        | \$5,771                                                                                                                                       | 19                                                                                                                                                      |
| Metals                                                              | 5,771                                                                                                                                                                                                                                                                              | 5,771                                                                                                                                                                                                                                                                                                                                                                                                                                                                                                                                                                                                                                                                                 | 11,542                                                                                                                                                                                                                                                                                                                                                                                                                                                                                                                                                                                                                                                                                                                                                                                                                                                                                                       | \$11,542                                                                                                                                      | 2%                                                                                                                                                      |
| Wood, Plastics, and Composites                                      | 577                                                                                                                                                                                                                                                                                | 577                                                                                                                                                                                                                                                                                                                                                                                                                                                                                                                                                                                                                                                                                   | 1,154                                                                                                                                                                                                                                                                                                                                                                                                                                                                                                                                                                                                                                                                                                                                                                                                                                                                                                        | \$1,154                                                                                                                                       | 0%                                                                                                                                                      |
| Thermal and Moisture Protection                                     | 3,463                                                                                                                                                                                                                                                                              | 3,463                                                                                                                                                                                                                                                                                                                                                                                                                                                                                                                                                                                                                                                                                 | 6,925                                                                                                                                                                                                                                                                                                                                                                                                                                                                                                                                                                                                                                                                                                                                                                                                                                                                                                        | \$6,925                                                                                                                                       | 1%                                                                                                                                                      |
| Plumbing                                                            | 32,365                                                                                                                                                                                                                                                                             | 28,500                                                                                                                                                                                                                                                                                                                                                                                                                                                                                                                                                                                                                                                                                | 60,865                                                                                                                                                                                                                                                                                                                                                                                                                                                                                                                                                                                                                                                                                                                                                                                                                                                                                                       | \$60,865                                                                                                                                      | 12%                                                                                                                                                     |
| Heating Ventilating and Air Conditioning                            | 230,487                                                                                                                                                                                                                                                                            | 123,225                                                                                                                                                                                                                                                                                                                                                                                                                                                                                                                                                                                                                                                                               | 353,712                                                                                                                                                                                                                                                                                                                                                                                                                                                                                                                                                                                                                                                                                                                                                                                                                                                                                                      | \$353,712                                                                                                                                     | 71%                                                                                                                                                     |
| Electrical                                                          | 28,930                                                                                                                                                                                                                                                                             | 29,450                                                                                                                                                                                                                                                                                                                                                                                                                                                                                                                                                                                                                                                                                | 58,380                                                                                                                                                                                                                                                                                                                                                                                                                                                                                                                                                                                                                                                                                                                                                                                                                                                                                                       | \$58,380                                                                                                                                      | 129                                                                                                                                                     |
| Exterior Improvements                                               | 2,377                                                                                                                                                                                                                                                                              | 766                                                                                                                                                                                                                                                                                                                                                                                                                                                                                                                                                                                                                                                                                   | 3,143                                                                                                                                                                                                                                                                                                                                                                                                                                                                                                                                                                                                                                                                                                                                                                                                                                                                                                        | \$3,143                                                                                                                                       | 19                                                                                                                                                      |
| Subtotal                                                            | 306,279                                                                                                                                                                                                                                                                            | 195,215                                                                                                                                                                                                                                                                                                                                                                                                                                                                                                                                                                                                                                                                               | 501,494                                                                                                                                                                                                                                                                                                                                                                                                                                                                                                                                                                                                                                                                                                                                                                                                                                                                                                      |                                                                                                                                               |                                                                                                                                                         |
| General Contractor's Markup @ 8%                                    | 24,502                                                                                                                                                                                                                                                                             | 15,617                                                                                                                                                                                                                                                                                                                                                                                                                                                                                                                                                                                                                                                                                | 40,119                                                                                                                                                                                                                                                                                                                                                                                                                                                                                                                                                                                                                                                                                                                                                                                                                                                                                                       |                                                                                                                                               | 8%                                                                                                                                                      |
| Construction Total                                                  | 330,781                                                                                                                                                                                                                                                                            | 210,832                                                                                                                                                                                                                                                                                                                                                                                                                                                                                                                                                                                                                                                                               | 541,613                                                                                                                                                                                                                                                                                                                                                                                                                                                                                                                                                                                                                                                                                                                                                                                                                                                                                                      | \$541,613                                                                                                                                     |                                                                                                                                                         |
| General Conditions                                                  | 10%                                                                                                                                                                                                                                                                                | 0                                                                                                                                                                                                                                                                                                                                                                                                                                                                                                                                                                                                                                                                                     | 50 149                                                                                                                                                                                                                                                                                                                                                                                                                                                                                                                                                                                                                                                                                                                                                                                                                                                                                                       |                                                                                                                                               |                                                                                                                                                         |
| Davis Bacon Wage Rates                                              | 2%                                                                                                                                                                                                                                                                                 | 0                                                                                                                                                                                                                                                                                                                                                                                                                                                                                                                                                                                                                                                                                     | 10,030                                                                                                                                                                                                                                                                                                                                                                                                                                                                                                                                                                                                                                                                                                                                                                                                                                                                                                       |                                                                                                                                               |                                                                                                                                                         |
| Project Cost Subtotal                                               | 330,781                                                                                                                                                                                                                                                                            | 210,832                                                                                                                                                                                                                                                                                                                                                                                                                                                                                                                                                                                                                                                                               | 601,792                                                                                                                                                                                                                                                                                                                                                                                                                                                                                                                                                                                                                                                                                                                                                                                                                                                                                                      |                                                                                                                                               |                                                                                                                                                         |
| Contingency @ 20%                                                   |                                                                                                                                                                                                                                                                                    |                                                                                                                                                                                                                                                                                                                                                                                                                                                                                                                                                                                                                                                                                       | 108,323                                                                                                                                                                                                                                                                                                                                                                                                                                                                                                                                                                                                                                                                                                                                                                                                                                                                                                      |                                                                                                                                               |                                                                                                                                                         |
| Total Project Cost                                                  | 330,781                                                                                                                                                                                                                                                                            | 210,832                                                                                                                                                                                                                                                                                                                                                                                                                                                                                                                                                                                                                                                                               | 710,115                                                                                                                                                                                                                                                                                                                                                                                                                                                                                                                                                                                                                                                                                                                                                                                                                                                                                                      | \$710,115                                                                                                                                     |                                                                                                                                                         |
|                                                                     | Wood, Plastics, and Composites Thermal and Moisture Protection Plumbing Heating Ventilating and Air Conditioning Electrical Exterior Improvements Subtotal  General Contractor's Markup @ 8%  Construction Total  General Conditions Davis Bacon Wage Rates  Project Cost Subtotal | Description         Material Total           Concrete         2,308           Metals         5,771           Wood, Plastics, and Composites         577           Thermal and Moisture Protection         3,463           Plumbing         32,365           Heating Ventilating and Air Conditioning         230,487           Electrical         28,930           Exterior Improvements         2,377           Subtotal         306,279           General Contractor's Markup @ 8%         24,502           Construction Total         330,781           General Conditions         10%           Davis Bacon Wage Rates         2%           Project Cost Subtotal         330,781 | Description         Material Total         Labor Total           Concrete         2,308         3,463           Metals         5,771         5,771           Wood, Plastics, and Composites         577         577           Thermal and Moisture Protection         3,463         3,463           Plumbing         32,365         28,500           Heating Ventilating and Air Conditioning         230,487         123,225           Electrical         28,930         29,450           Exterior Improvements         2,377         766           Subtotal         306,279         195,215           General Contractor's Markup @ 8%         24,502         15,617           Construction Total         330,781         210,832           General Conditions         10%         0           Davis Bacon Wage Rates         2%         0           Project Cost Subtotal         330,781         210,832 | Building Area   Perimeter   Construction Months   Bid ENR Index   Estimate Date   Description   Material Total   Labor Total   Extended Total | Building Area   Perimeter   Construction Months   Bid ENR Index   Estimate Date   Description   Material Total   Labor Total   Extended Total   Cost/SF |