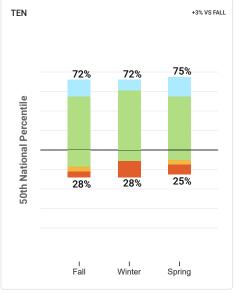

| Group of<br>Students | Percentile         | Fall 2021 | Students | Winter 20 | Winter 2021<br>% Students |    | 021<br>Students | Change<br>of Students |     |
|----------------------|--------------------|-----------|----------|-----------|---------------------------|----|-----------------|-----------------------|-----|
|                      | 85-99th percentile | 18        | 47       | 14        | 36                        | 20 | 36              | +2%                   | -11 |
| District             | 30-84th percentile | 64        | 164      | 70        | 178                       | 67 | 123             | +3%                   | -41 |
| District             | 20-29th percentile | 6         | 16       | 5         | 13                        | 5  | 10              | -1%                   | -6  |
|                      | 1-19th percentile  | 12        | 30       | 11        | 27                        | 8  | 15              | -4%                   | -15 |
|                      | 85-99th percentile | 25        | 5        | 15        | 3                         | 15 | 3               | -10%                  | -2  |
| Six                  | 30-84th percentile | 60        | 12       | 75        | 15                        | 75 | 15              | +15%                  | +3  |
| SIX                  | 20-29th percentile | 10        | 2        | 5         | 1                         | 5  | 1               | -5%                   | -1  |
|                      | 1-19th percentile  | 5         | 1        | 5         | 1                         | 5  | 1               | 0%                    | 0   |
|                      | 85-99th percentile | 18        | 5        | 4         | 1                         | 19 | 5               | +1%                   | 0   |
| Seven                | 30-84th percentile | 64        | 18       | 70        | 19                        | 63 | 17              | -1%                   | -1  |
| Seven                | 20-29th percentile | 4         | 1        | 15        | 4                         | 7  | 2               | +3%                   | +1  |
|                      | 1-19th percentile  | 14        | 4        | 11        | 3                         | 11 | 3               | -3%                   | -1  |
|                      | 85-99th percentile | 9         | 2        | 9         | 2                         | 5  | 1               | -4%                   | -1  |
| Eight                | 30-84th percentile | 61        | 14       | 74        | 17                        | 76 | 16              | +15%                  | +2  |
| Eigitt               | 20-29th percentile | 17        | 4        | 4         | 1                         | 0  | 0               | -17%                  | -4  |
|                      | 1-19th percentile  | 13        | 3        | 13        | 3                         | 19 | 4               | +6%                   | +1  |
|                      | 85-99th percentile | 24        | 6        | 29        | 7                         | 30 | 7               | +6%                   | +1  |
| Nine                 | 30-84th percentile | 64        | 16       | 54        | 13                        | 57 | 13              | -7%                   | -3  |
| INITE                | 20-29th percentile | 4         | 1        | 13        | 3                         | 9  | 2               | +5%                   | +1  |
|                      | 1-19th percentile  | 8         | 2        | 4         | 1                         | 4  | 1               | -4%                   | -1  |
|                      | 85-99th percentile | 17        | 3        | 11        | 2                         | 20 | 4               | +3%                   | +1  |
| Ten                  | 30-84th percentile | 72        | 13       | 72        | 13                        | 65 | 13              | -7%                   | 0   |
| ieii                 | 20-29th percentile | 5         | 1        | 0         | 0                         | 5  | 1               | 0%                    | 0   |
|                      | 1-19th percentile  | 6         | 1        | 17<br>8   | 3                         | 10 | 2               | +4%                   | +1  |

| Group of<br>Students | Percentile         | Fall 2021<br>% | Students | Winter 20 | 21<br>Students | Spring 20<br>% | 21<br>Students | Change<br>of Students |     |
|----------------------|--------------------|----------------|----------|-----------|----------------|----------------|----------------|-----------------------|-----|
|                      | 85-99th percentile | 21             | 52       | 18        | 46             | 19             | 30             | -2%                   | -22 |
| District             | 30-84th percentile | 65             | 166      | 67        | 172            | 67             | 105            | +2%                   | -61 |
| District             | 20-29th percentile | 10             | 26       | 9         | 22             | 6              | 10             | -4%                   | -16 |
|                      | 1-19th percentile  | 4              | 11       | 6         | 16             | 8              | 12             | +4%                   | +1  |
|                      | 85-99th percentile | 35             | 7        | 25        | 5              | 35             | 7              | 0%                    | 0   |
| Civ                  | 30-84th percentile | 60             | 12       | 70        | 14             | 55             | 11             | -5%                   | -1  |
| Six                  | 20-29th percentile | 0              | 0        | 5         | 1              | 5              | 1              | +5%                   | +1  |
|                      | 1-19th percentile  | 5              | 1        | 0         | 0              | 5              | 1              | 0%                    | 0   |
|                      | 85-99th percentile | 34             | 9        | 30        | 8              | 30             | 8              | -4%                   | -1  |
| Caucan               | 30-84th percentile | 54             | 14       | 56        | 15             | 59             | 16             | +5%                   | +2  |
| Seven                | 20-29th percentile | 8              | 2        | 7         | 2              | 4              | 1              | -4%                   | -1  |
|                      | 1-19th percentile  | 4              | 1        | 7         | 2              | 7              | 2              | +3%                   | +1  |
|                      | 85-99th percentile | 4              | 1        | 0         | 0              | 18             | 4              | +14%                  | +3  |
| Fish                 | 30-84th percentile | 61             | 14       | 70        | 16             | 59             | 13             | -2%                   | -1  |
| Eight                | 20-29th percentile | 31             | 7        | 17        | 4              | 5              | 1              | -26%                  | -6  |
|                      | 1-19th percentile  | 4              | 1        | 13        | 3              | 18             | 4              | +14%                  | +3  |
|                      | 85-99th percentile | 20             | 5        | 25        | 6              | 26             | 6              | +6%                   | +1  |
| Nina                 | 30-84th percentile | 64             | 16       | 63        | 15             | 61             | 14             | -3%                   | -2  |
| Nine                 | 20-29th percentile | 12             | 3        | 8         | 2              | 9              | 2              | -3%                   | -1  |
|                      | 1-19th percentile  | 4              | 1        | 4         | 1              | 4              | 1              | 0%                    | 0   |
|                      | 85-99th percentile | 6              | 1        | 5         | 1              | 5              | 1              | -1%                   | 0   |
| Ten                  | 30-84th percentile | 72             | 13       | 67        | 12             | 75             | 15             | +3%                   | +2  |
| ren                  | 20-29th percentile | 11             | 2        | 11        | 2              | 10             | 2              | -1%                   | 0   |
|                      | 1-19th percentile  | 11             | 2        | 17<br>11  | 3              | 10             | 2              | -1%                   | 0   |