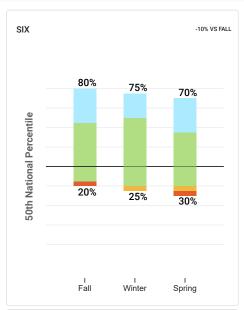

| Group of<br>Students | Percentile         | Fall 2021 | Students | Winter 20 | Winter 2021<br>% Students |    | 021<br>Students | Change<br>of Students |     |
|----------------------|--------------------|-----------|----------|-----------|---------------------------|----|-----------------|-----------------------|-----|
|                      | 85-99th percentile | 18        | 47       | 14        | 36                        | 20 | 36              | +2%                   | -11 |
| District             | 30-84th percentile | 64        | 164      | 70        | 178                       | 67 | 123             | +3%                   | -41 |
| District             | 20-29th percentile | 6         | 16       | 5         | 13                        | 5  | 10              | -1%                   | -6  |
|                      | 1-19th percentile  | 12        | 30       | 11        | 27                        | 8  | 15              | -4%                   | -15 |
|                      | 85-99th percentile | 25        | 5        | 15        | 3                         | 15 | 3               | -10%                  | -2  |
| Six                  | 30-84th percentile | 60        | 12       | 75        | 15                        | 75 | 15              | +15%                  | +3  |
| SIX                  | 20-29th percentile | 10        | 2        | 5         | 1                         | 5  | 1               | -5%                   | -1  |
|                      | 1-19th percentile  | 5         | 1        | 5         | 1                         | 5  | 1               | 0%                    | 0   |
|                      | 85-99th percentile | 18        | 5        | 4         | 1                         | 19 | 5               | +1%                   | 0   |
| Seven                | 30-84th percentile | 64        | 18       | 70        | 19                        | 63 | 17              | -1%                   | -1  |
| Seven                | 20-29th percentile | 4         | 1        | 15        | 4                         | 7  | 2               | +3%                   | +1  |
|                      | 1-19th percentile  | 14        | 4        | 11        | 3                         | 11 | 3               | -3%                   | -1  |
|                      | 85-99th percentile | 9         | 2        | 9         | 2                         | 5  | 1               | -4%                   | -1  |
| Eight                | 30-84th percentile | 61        | 14       | 74        | 17                        | 76 | 16              | +15%                  | +2  |
| Eigitt               | 20-29th percentile | 17        | 4        | 4         | 1                         | 0  | 0               | -17%                  | -4  |
|                      | 1-19th percentile  | 13        | 3        | 13        | 3                         | 19 | 4               | +6%                   | +1  |
|                      | 85-99th percentile | 24        | 6        | 29        | 7                         | 30 | 7               | +6%                   | +1  |
| Nine                 | 30-84th percentile | 64        | 16       | 54        | 13                        | 57 | 13              | -7%                   | -3  |
| INITE                | 20-29th percentile | 4         | 1        | 13        | 3                         | 9  | 2               | +5%                   | +1  |
|                      | 1-19th percentile  | 8         | 2        | 4         | 1                         | 4  | 1               | -4%                   | -1  |
|                      | 85-99th percentile | 17        | 3        | 11        | 2                         | 20 | 4               | +3%                   | +1  |
| Ten                  | 30-84th percentile | 72        | 13       | 72        | 13                        | 65 | 13              | -7%                   | 0   |
| ieii                 | 20-29th percentile | 5         | 1        | 0         | 0                         | 5  | 1               | 0%                    | 0   |
|                      | 1-19th percentile  | 6         | 1        | 17<br>8   | 3                         | 10 | 2               | +4%                   | +1  |

| Group of<br>Students | Percentile         | Fall 2021<br>% | Students | Winter 20 | 21<br>Students | Spring 20<br>% | 21<br>Students | Change<br>of Students |     |
|----------------------|--------------------|----------------|----------|-----------|----------------|----------------|----------------|-----------------------|-----|
|                      | 85-99th percentile | 21             | 52       | 18        | 46             | 19             | 30             | -2%                   | -22 |
| District             | 30-84th percentile | 65             | 166      | 67        | 172            | 67             | 105            | +2%                   | -61 |
| District             | 20-29th percentile | 10             | 26       | 9         | 22             | 6              | 10             | -4%                   | -16 |
|                      | 1-19th percentile  | 4              | 11       | 6         | 16             | 8              | 12             | +4%                   | +1  |
|                      | 85-99th percentile | 35             | 7        | 25        | 5              | 35             | 7              | 0%                    | 0   |
| Civ                  | 30-84th percentile | 60             | 12       | 70        | 14             | 55             | 11             | -5%                   | -1  |
| Six                  | 20-29th percentile | 0              | 0        | 5         | 1              | 5              | 1              | +5%                   | +1  |
|                      | 1-19th percentile  | 5              | 1        | 0         | 0              | 5              | 1              | 0%                    | 0   |
|                      | 85-99th percentile | 34             | 9        | 30        | 8              | 30             | 8              | -4%                   | -1  |
| Caucan               | 30-84th percentile | 54             | 14       | 56        | 15             | 59             | 16             | +5%                   | +2  |
| Seven                | 20-29th percentile | 8              | 2        | 7         | 2              | 4              | 1              | -4%                   | -1  |
|                      | 1-19th percentile  | 4              | 1        | 7         | 2              | 7              | 2              | +3%                   | +1  |
|                      | 85-99th percentile | 4              | 1        | 0         | 0              | 18             | 4              | +14%                  | +3  |
| Fish                 | 30-84th percentile | 61             | 14       | 70        | 16             | 59             | 13             | -2%                   | -1  |
| Eight                | 20-29th percentile | 31             | 7        | 17        | 4              | 5              | 1              | -26%                  | -6  |
|                      | 1-19th percentile  | 4              | 1        | 13        | 3              | 18             | 4              | +14%                  | +3  |
|                      | 85-99th percentile | 20             | 5        | 25        | 6              | 26             | 6              | +6%                   | +1  |
| Nina                 | 30-84th percentile | 64             | 16       | 63        | 15             | 61             | 14             | -3%                   | -2  |
| Nine                 | 20-29th percentile | 12             | 3        | 8         | 2              | 9              | 2              | -3%                   | -1  |
|                      | 1-19th percentile  | 4              | 1        | 4         | 1              | 4              | 1              | 0%                    | 0   |
|                      | 85-99th percentile | 6              | 1        | 5         | 1              | 5              | 1              | -1%                   | 0   |
| Ten                  | 30-84th percentile | 72             | 13       | 67        | 12             | 75             | 15             | +3%                   | +2  |
| ren                  | 20-29th percentile | 11             | 2        | 11        | 2              | 10             | 2              | -1%                   | 0   |
|                      | 1-19th percentile  | 11             | 2        | 17<br>11  | 3              | 10             | 2              | -1%                   | 0   |