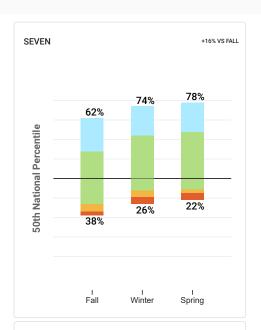

| Group of<br>Students | Percentile         | Fall 2021 | Students | Winter 20 | Winter 2021<br>% Students |    | 021<br>Students | Change<br>of Students |     |
|----------------------|--------------------|-----------|----------|-----------|---------------------------|----|-----------------|-----------------------|-----|
|                      | 85-99th percentile | 18        | 47       | 14        | 36                        | 20 | 36              | +2%                   | -11 |
| District             | 30-84th percentile | 64        | 164      | 70        | 178                       | 67 | 123             | +3%                   | -41 |
| District             | 20-29th percentile | 6         | 16       | 5         | 13                        | 5  | 10              | -1%                   | -6  |
|                      | 1-19th percentile  | 12        | 30       | 11        | 27                        | 8  | 15              | -4%                   | -15 |
|                      | 85-99th percentile | 25        | 5        | 15        | 3                         | 15 | 3               | -10%                  | -2  |
| Six                  | 30-84th percentile | 60        | 12       | 75        | 15                        | 75 | 15              | +15%                  | +3  |
| SIX                  | 20-29th percentile | 10        | 2        | 5         | 1                         | 5  | 1               | -5%                   | -1  |
|                      | 1-19th percentile  | 5         | 1        | 5         | 1                         | 5  | 1               | 0%                    | 0   |
|                      | 85-99th percentile | 18        | 5        | 4         | 1                         | 19 | 5               | +1%                   | 0   |
| Seven                | 30-84th percentile | 64        | 18       | 70        | 19                        | 63 | 17              | -1%                   | -1  |
| Seven                | 20-29th percentile | 4         | 1        | 15        | 4                         | 7  | 2               | +3%                   | +1  |
|                      | 1-19th percentile  | 14        | 4        | 11        | 3                         | 11 | 3               | -3%                   | -1  |
|                      | 85-99th percentile | 9         | 2        | 9         | 2                         | 5  | 1               | -4%                   | -1  |
| Eight                | 30-84th percentile | 61        | 14       | 74        | 17                        | 76 | 16              | +15%                  | +2  |
| Eigitt               | 20-29th percentile | 17        | 4        | 4         | 1                         | 0  | 0               | -17%                  | -4  |
|                      | 1-19th percentile  | 13        | 3        | 13        | 3                         | 19 | 4               | +6%                   | +1  |
|                      | 85-99th percentile | 24        | 6        | 29        | 7                         | 30 | 7               | +6%                   | +1  |
| Nine                 | 30-84th percentile | 64        | 16       | 54        | 13                        | 57 | 13              | -7%                   | -3  |
| INITE                | 20-29th percentile | 4         | 1        | 13        | 3                         | 9  | 2               | +5%                   | +1  |
|                      | 1-19th percentile  | 8         | 2        | 4         | 1                         | 4  | 1               | -4%                   | -1  |
|                      | 85-99th percentile | 17        | 3        | 11        | 2                         | 20 | 4               | +3%                   | +1  |
| Ten                  | 30-84th percentile | 72        | 13       | 72        | 13                        | 65 | 13              | -7%                   | 0   |
| ieii                 | 20-29th percentile | 5         | 1        | 0         | 0                         | 5  | 1               | 0%                    | 0   |
|                      | 1-19th percentile  | 6         | 1        | 17<br>8   | 3                         | 10 | 2               | +4%                   | +1  |