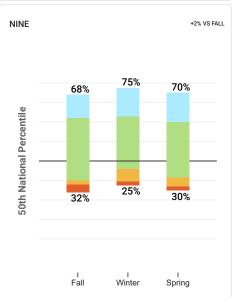

| Group of<br>Students | Percentile         | Fall 2021 | Students | Winter 20 | Winter 2021<br>% Students |    | 021<br>Students | Change<br>of Students |     |
|----------------------|--------------------|-----------|----------|-----------|---------------------------|----|-----------------|-----------------------|-----|
|                      | 85-99th percentile | 18        | 47       | 14        | 36                        | 20 | 36              | +2%                   | -11 |
| District             | 30-84th percentile | 64        | 164      | 70        | 178                       | 67 | 123             | +3%                   | -41 |
| District             | 20-29th percentile | 6         | 16       | 5         | 13                        | 5  | 10              | -1%                   | -6  |
|                      | 1-19th percentile  | 12        | 30       | 11        | 27                        | 8  | 15              | -4%                   | -15 |
|                      | 85-99th percentile | 25        | 5        | 15        | 3                         | 15 | 3               | -10%                  | -2  |
| Six                  | 30-84th percentile | 60        | 12       | 75        | 15                        | 75 | 15              | +15%                  | +3  |
| SIX                  | 20-29th percentile | 10        | 2        | 5         | 1                         | 5  | 1               | -5%                   | -1  |
|                      | 1-19th percentile  | 5         | 1        | 5         | 1                         | 5  | 1               | 0%                    | 0   |
|                      | 85-99th percentile | 18        | 5        | 4         | 1                         | 19 | 5               | +1%                   | 0   |
| Seven                | 30-84th percentile | 64        | 18       | 70        | 19                        | 63 | 17              | -1%                   | -1  |
| Seven                | 20-29th percentile | 4         | 1        | 15        | 4                         | 7  | 2               | +3%                   | +1  |
|                      | 1-19th percentile  | 14        | 4        | 11        | 3                         | 11 | 3               | -3%                   | -1  |
|                      | 85-99th percentile | 9         | 2        | 9         | 2                         | 5  | 1               | -4%                   | -1  |
| Eight                | 30-84th percentile | 61        | 14       | 74        | 17                        | 76 | 16              | +15%                  | +2  |
| Eigitt               | 20-29th percentile | 17        | 4        | 4         | 1                         | 0  | 0               | -17%                  | -4  |
|                      | 1-19th percentile  | 13        | 3        | 13        | 3                         | 19 | 4               | +6%                   | +1  |
|                      | 85-99th percentile | 24        | 6        | 29        | 7                         | 30 | 7               | +6%                   | +1  |
| Nine                 | 30-84th percentile | 64        | 16       | 54        | 13                        | 57 | 13              | -7%                   | -3  |
| INITE                | 20-29th percentile | 4         | 1        | 13        | 3                         | 9  | 2               | +5%                   | +1  |
|                      | 1-19th percentile  | 8         | 2        | 4         | 1                         | 4  | 1               | -4%                   | -1  |
|                      | 85-99th percentile | 17        | 3        | 11        | 2                         | 20 | 4               | +3%                   | +1  |
| Ten                  | 30-84th percentile | 72        | 13       | 72        | 13                        | 65 | 13              | -7%                   | 0   |
| ieii                 | 20-29th percentile | 5         | 1        | 0         | 0                         | 5  | 1               | 0%                    | 0   |
|                      | 1-19th percentile  | 6         | 1        | 17<br>8   | 3                         | 10 | 2               | +4%                   | +1  |

| Group of<br>Students | Percentile         | Fall 2021<br>% | Students | Winter 20 | 21<br>Students | Spring 20<br>% | 21<br>Students | Change<br>of Students |     |
|----------------------|--------------------|----------------|----------|-----------|----------------|----------------|----------------|-----------------------|-----|
|                      | 85-99th percentile | 21             | 52       | 18        | 46             | 19             | 30             | -2%                   | -22 |
| District             | 30-84th percentile | 65             | 166      | 67        | 172            | 67             | 105            | +2%                   | -61 |
| District             | 20-29th percentile | 10             | 26       | 9         | 22             | 6              | 10             | -4%                   | -16 |
|                      | 1-19th percentile  | 4              | 11       | 6         | 16             | 8              | 12             | +4%                   | +1  |
|                      | 85-99th percentile | 35             | 7        | 25        | 5              | 35             | 7              | 0%                    | 0   |
| Civ                  | 30-84th percentile | 60             | 12       | 70        | 14             | 55             | 11             | -5%                   | -1  |
| Six                  | 20-29th percentile | 0              | 0        | 5         | 1              | 5              | 1              | +5%                   | +1  |
|                      | 1-19th percentile  | 5              | 1        | 0         | 0              | 5              | 1              | 0%                    | 0   |
|                      | 85-99th percentile | 34             | 9        | 30        | 8              | 30             | 8              | -4%                   | -1  |
| Caucan               | 30-84th percentile | 54             | 14       | 56        | 15             | 59             | 16             | +5%                   | +2  |
| Seven                | 20-29th percentile | 8              | 2        | 7         | 2              | 4              | 1              | -4%                   | -1  |
|                      | 1-19th percentile  | 4              | 1        | 7         | 2              | 7              | 2              | +3%                   | +1  |
|                      | 85-99th percentile | 4              | 1        | 0         | 0              | 18             | 4              | +14%                  | +3  |
| Fish                 | 30-84th percentile | 61             | 14       | 70        | 16             | 59             | 13             | -2%                   | -1  |
| Eight                | 20-29th percentile | 31             | 7        | 17        | 4              | 5              | 1              | -26%                  | -6  |
|                      | 1-19th percentile  | 4              | 1        | 13        | 3              | 18             | 4              | +14%                  | +3  |
|                      | 85-99th percentile | 20             | 5        | 25        | 6              | 26             | 6              | +6%                   | +1  |
| Nina                 | 30-84th percentile | 64             | 16       | 63        | 15             | 61             | 14             | -3%                   | -2  |
| Nine                 | 20-29th percentile | 12             | 3        | 8         | 2              | 9              | 2              | -3%                   | -1  |
|                      | 1-19th percentile  | 4              | 1        | 4         | 1              | 4              | 1              | 0%                    | 0   |
|                      | 85-99th percentile | 6              | 1        | 5         | 1              | 5              | 1              | -1%                   | 0   |
| Ten                  | 30-84th percentile | 72             | 13       | 67        | 12             | 75             | 15             | +3%                   | +2  |
| ren                  | 20-29th percentile | 11             | 2        | 11        | 2              | 10             | 2              | -1%                   | 0   |
|                      | 1-19th percentile  | 11             | 2        | 17<br>11  | 3              | 10             | 2              | -1%                   | 0   |