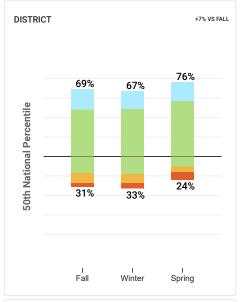

| Group of<br>Students | Percentile         | Fall 2021 | Students | Winter 20 | Winter 2021<br>% Students |    | 021<br>Students | Change<br>of Students |     |
|----------------------|--------------------|-----------|----------|-----------|---------------------------|----|-----------------|-----------------------|-----|
|                      | 85-99th percentile | 18        | 47       | 14        | 36                        | 20 | 36              | +2%                   | -11 |
| District             | 30-84th percentile | 64        | 164      | 70        | 178                       | 67 | 123             | +3%                   | -41 |
| District             | 20-29th percentile | 6         | 16       | 5         | 13                        | 5  | 10              | -1%                   | -6  |
|                      | 1-19th percentile  | 12        | 30       | 11        | 27                        | 8  | 15              | -4%                   | -15 |
|                      | 85-99th percentile | 25        | 5        | 15        | 3                         | 15 | 3               | -10%                  | -2  |
| Six                  | 30-84th percentile | 60        | 12       | 75        | 15                        | 75 | 15              | +15%                  | +3  |
| SIX                  | 20-29th percentile | 10        | 2        | 5         | 1                         | 5  | 1               | -5%                   | -1  |
|                      | 1-19th percentile  | 5         | 1        | 5         | 1                         | 5  | 1               | 0%                    | 0   |
|                      | 85-99th percentile | 18        | 5        | 4         | 1                         | 19 | 5               | +1%                   | 0   |
| Seven                | 30-84th percentile | 64        | 18       | 70        | 19                        | 63 | 17              | -1%                   | -1  |
| Seven                | 20-29th percentile | 4         | 1        | 15        | 4                         | 7  | 2               | +3%                   | +1  |
|                      | 1-19th percentile  | 14        | 4        | 11        | 3                         | 11 | 3               | -3%                   | -1  |
|                      | 85-99th percentile | 9         | 2        | 9         | 2                         | 5  | 1               | -4%                   | -1  |
| Eight                | 30-84th percentile | 61        | 14       | 74        | 17                        | 76 | 16              | +15%                  | +2  |
| Eigitt               | 20-29th percentile | 17        | 4        | 4         | 1                         | 0  | 0               | -17%                  | -4  |
|                      | 1-19th percentile  | 13        | 3        | 13        | 3                         | 19 | 4               | +6%                   | +1  |
|                      | 85-99th percentile | 24        | 6        | 29        | 7                         | 30 | 7               | +6%                   | +1  |
| Nine                 | 30-84th percentile | 64        | 16       | 54        | 13                        | 57 | 13              | -7%                   | -3  |
| INITE                | 20-29th percentile | 4         | 1        | 13        | 3                         | 9  | 2               | +5%                   | +1  |
|                      | 1-19th percentile  | 8         | 2        | 4         | 1                         | 4  | 1               | -4%                   | -1  |
|                      | 85-99th percentile | 17        | 3        | 11        | 2                         | 20 | 4               | +3%                   | +1  |
| Ten                  | 30-84th percentile | 72        | 13       | 72        | 13                        | 65 | 13              | -7%                   | 0   |
| ieii                 | 20-29th percentile | 5         | 1        | 0         | 0                         | 5  | 1               | 0%                    | 0   |
|                      | 1-19th percentile  | 6         | 1        | 17<br>8   | 3                         | 10 | 2               | +4%                   | +1  |

| Group of<br>Students | Percentile         | Fall 2021<br>% | Students | Winter 20 | 21<br>Students | Spring 20<br>% | 21<br>Students | Change<br>of Students |     |
|----------------------|--------------------|----------------|----------|-----------|----------------|----------------|----------------|-----------------------|-----|
|                      | 85-99th percentile | 21             | 52       | 18        | 46             | 19             | 30             | -2%                   | -22 |
| District             | 30-84th percentile | 65             | 166      | 67        | 172            | 67             | 105            | +2%                   | -61 |
| District             | 20-29th percentile | 10             | 26       | 9         | 22             | 6              | 10             | -4%                   | -16 |
|                      | 1-19th percentile  | 4              | 11       | 6         | 16             | 8              | 12             | +4%                   | +1  |
|                      | 85-99th percentile | 35             | 7        | 25        | 5              | 35             | 7              | 0%                    | 0   |
| Civ                  | 30-84th percentile | 60             | 12       | 70        | 14             | 55             | 11             | -5%                   | -1  |
| Six                  | 20-29th percentile | 0              | 0        | 5         | 1              | 5              | 1              | +5%                   | +1  |
|                      | 1-19th percentile  | 5              | 1        | 0         | 0              | 5              | 1              | 0%                    | 0   |
|                      | 85-99th percentile | 34             | 9        | 30        | 8              | 30             | 8              | -4%                   | -1  |
| Caucan               | 30-84th percentile | 54             | 14       | 56        | 15             | 59             | 16             | +5%                   | +2  |
| Seven                | 20-29th percentile | 8              | 2        | 7         | 2              | 4              | 1              | -4%                   | -1  |
|                      | 1-19th percentile  | 4              | 1        | 7         | 2              | 7              | 2              | +3%                   | +1  |
|                      | 85-99th percentile | 4              | 1        | 0         | 0              | 18             | 4              | +14%                  | +3  |
| Fish                 | 30-84th percentile | 61             | 14       | 70        | 16             | 59             | 13             | -2%                   | -1  |
| Eight                | 20-29th percentile | 31             | 7        | 17        | 4              | 5              | 1              | -26%                  | -6  |
|                      | 1-19th percentile  | 4              | 1        | 13        | 3              | 18             | 4              | +14%                  | +3  |
|                      | 85-99th percentile | 20             | 5        | 25        | 6              | 26             | 6              | +6%                   | +1  |
| Nina                 | 30-84th percentile | 64             | 16       | 63        | 15             | 61             | 14             | -3%                   | -2  |
| Nine                 | 20-29th percentile | 12             | 3        | 8         | 2              | 9              | 2              | -3%                   | -1  |
|                      | 1-19th percentile  | 4              | 1        | 4         | 1              | 4              | 1              | 0%                    | 0   |
|                      | 85-99th percentile | 6              | 1        | 5         | 1              | 5              | 1              | -1%                   | 0   |
| Ten                  | 30-84th percentile | 72             | 13       | 67        | 12             | 75             | 15             | +3%                   | +2  |
| ren                  | 20-29th percentile | 11             | 2        | 11        | 2              | 10             | 2              | -1%                   | 0   |
|                      | 1-19th percentile  | 11             | 2        | 17<br>11  | 3              | 10             | 2              | -1%                   | 0   |