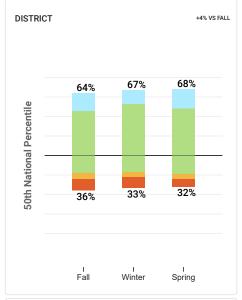

| Group of<br>Students | Percentile         | Fall 2021 | Students | Winter 20 | Winter 2021<br>% Students |    | 021<br>Students | Change<br>of Students |     |
|----------------------|--------------------|-----------|----------|-----------|---------------------------|----|-----------------|-----------------------|-----|
|                      | 85-99th percentile | 18        | 47       | 14        | 36                        | 20 | 36              | +2%                   | -11 |
| District             | 30-84th percentile | 64        | 164      | 70        | 178                       | 67 | 123             | +3%                   | -41 |
| District             | 20-29th percentile | 6         | 16       | 5         | 13                        | 5  | 10              | -1%                   | -6  |
|                      | 1-19th percentile  | 12        | 30       | 11        | 27                        | 8  | 15              | -4%                   | -15 |
|                      | 85-99th percentile | 25        | 5        | 15        | 3                         | 15 | 3               | -10%                  | -2  |
| Six                  | 30-84th percentile | 60        | 12       | 75        | 15                        | 75 | 15              | +15%                  | +3  |
| SIX                  | 20-29th percentile | 10        | 2        | 5         | 1                         | 5  | 1               | -5%                   | -1  |
|                      | 1-19th percentile  | 5         | 1        | 5         | 1                         | 5  | 1               | 0%                    | 0   |
|                      | 85-99th percentile | 18        | 5        | 4         | 1                         | 19 | 5               | +1%                   | 0   |
| Seven                | 30-84th percentile | 64        | 18       | 70        | 19                        | 63 | 17              | -1%                   | -1  |
| Seven                | 20-29th percentile | 4         | 1        | 15        | 4                         | 7  | 2               | +3%                   | +1  |
|                      | 1-19th percentile  | 14        | 4        | 11        | 3                         | 11 | 3               | -3%                   | -1  |
|                      | 85-99th percentile | 9         | 2        | 9         | 2                         | 5  | 1               | -4%                   | -1  |
| Eight                | 30-84th percentile | 61        | 14       | 74        | 17                        | 76 | 16              | +15%                  | +2  |
| Eigitt               | 20-29th percentile | 17        | 4        | 4         | 1                         | 0  | 0               | -17%                  | -4  |
|                      | 1-19th percentile  | 13        | 3        | 13        | 3                         | 19 | 4               | +6%                   | +1  |
|                      | 85-99th percentile | 24        | 6        | 29        | 7                         | 30 | 7               | +6%                   | +1  |
| Nine                 | 30-84th percentile | 64        | 16       | 54        | 13                        | 57 | 13              | -7%                   | -3  |
| INITE                | 20-29th percentile | 4         | 1        | 13        | 3                         | 9  | 2               | +5%                   | +1  |
|                      | 1-19th percentile  | 8         | 2        | 4         | 1                         | 4  | 1               | -4%                   | -1  |
|                      | 85-99th percentile | 17        | 3        | 11        | 2                         | 20 | 4               | +3%                   | +1  |
| Ten                  | 30-84th percentile | 72        | 13       | 72        | 13                        | 65 | 13              | -7%                   | 0   |
| ieii                 | 20-29th percentile | 5         | 1        | 0         | 0                         | 5  | 1               | 0%                    | 0   |
|                      | 1-19th percentile  | 6         | 1        | 17<br>8   | 3                         | 10 | 2               | +4%                   | +1  |

| Group of<br>Students | Percentile         | Fall 2021<br>% | Students | Winter 20 | 21<br>Students | Spring 20<br>% | 21<br>Students | Change<br>of Students |     |
|----------------------|--------------------|----------------|----------|-----------|----------------|----------------|----------------|-----------------------|-----|
|                      | 85-99th percentile | 21             | 52       | 18        | 46             | 19             | 30             | -2%                   | -22 |
| District             | 30-84th percentile | 65             | 166      | 67        | 172            | 67             | 105            | +2%                   | -61 |
| District             | 20-29th percentile | 10             | 26       | 9         | 22             | 6              | 10             | -4%                   | -16 |
|                      | 1-19th percentile  | 4              | 11       | 6         | 16             | 8              | 12             | +4%                   | +1  |
|                      | 85-99th percentile | 35             | 7        | 25        | 5              | 35             | 7              | 0%                    | 0   |
| Civ                  | 30-84th percentile | 60             | 12       | 70        | 14             | 55             | 11             | -5%                   | -1  |
| Six                  | 20-29th percentile | 0              | 0        | 5         | 1              | 5              | 1              | +5%                   | +1  |
|                      | 1-19th percentile  | 5              | 1        | 0         | 0              | 5              | 1              | 0%                    | 0   |
|                      | 85-99th percentile | 34             | 9        | 30        | 8              | 30             | 8              | -4%                   | -1  |
| Caucan               | 30-84th percentile | 54             | 14       | 56        | 15             | 59             | 16             | +5%                   | +2  |
| Seven                | 20-29th percentile | 8              | 2        | 7         | 2              | 4              | 1              | -4%                   | -1  |
|                      | 1-19th percentile  | 4              | 1        | 7         | 2              | 7              | 2              | +3%                   | +1  |
|                      | 85-99th percentile | 4              | 1        | 0         | 0              | 18             | 4              | +14%                  | +3  |
| Fish                 | 30-84th percentile | 61             | 14       | 70        | 16             | 59             | 13             | -2%                   | -1  |
| Eight                | 20-29th percentile | 31             | 7        | 17        | 4              | 5              | 1              | -26%                  | -6  |
|                      | 1-19th percentile  | 4              | 1        | 13        | 3              | 18             | 4              | +14%                  | +3  |
|                      | 85-99th percentile | 20             | 5        | 25        | 6              | 26             | 6              | +6%                   | +1  |
| Nina                 | 30-84th percentile | 64             | 16       | 63        | 15             | 61             | 14             | -3%                   | -2  |
| Nine                 | 20-29th percentile | 12             | 3        | 8         | 2              | 9              | 2              | -3%                   | -1  |
|                      | 1-19th percentile  | 4              | 1        | 4         | 1              | 4              | 1              | 0%                    | 0   |
|                      | 85-99th percentile | 6              | 1        | 5         | 1              | 5              | 1              | -1%                   | 0   |
| Ten                  | 30-84th percentile | 72             | 13       | 67        | 12             | 75             | 15             | +3%                   | +2  |
| ren                  | 20-29th percentile | 11             | 2        | 11        | 2              | 10             | 2              | -1%                   | 0   |
|                      | 1-19th percentile  | 11             | 2        | 17<br>11  | 3              | 10             | 2              | -1%                   | 0   |