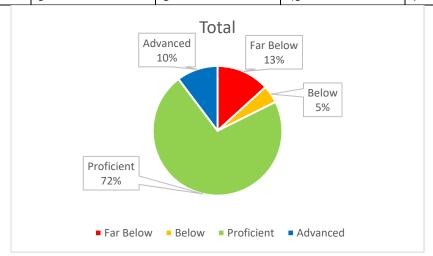

# **JH Reading**

| Grade           | Far Below | Below | Proficient | Advanced |
|-----------------|-----------|-------|------------|----------|
| 6 <sup>th</sup> | 1         | 1     | 15         | 1        |
| 7 <sup>th</sup> | 3         | 2     | 17         | 5        |
| 8 <sup>th</sup> | 5         | 0     | 17         | 1        |
| Total           | 9         | 3     | 49         | 7        |