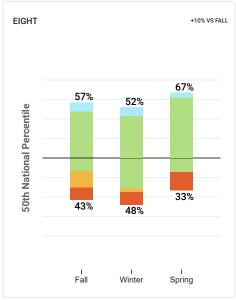

| Group of<br>Students | Percentile         | Fall 2021 | Students | Winter 20 | Winter 2021<br>% Students |    | 021<br>Students | Change<br>of Students |     |
|----------------------|--------------------|-----------|----------|-----------|---------------------------|----|-----------------|-----------------------|-----|
|                      | 85-99th percentile | 18        | 47       | 14        | 36                        | 20 | 36              | +2%                   | -11 |
| District             | 30-84th percentile | 64        | 164      | 70        | 178                       | 67 | 123             | +3%                   | -41 |
| District             | 20-29th percentile | 6         | 16       | 5         | 13                        | 5  | 10              | -1%                   | -6  |
|                      | 1-19th percentile  | 12        | 30       | 11        | 27                        | 8  | 15              | -4%                   | -15 |
|                      | 85-99th percentile | 25        | 5        | 15        | 3                         | 15 | 3               | -10%                  | -2  |
| Six                  | 30-84th percentile | 60        | 12       | 75        | 15                        | 75 | 15              | +15%                  | +3  |
| SIX                  | 20-29th percentile | 10        | 2        | 5         | 1                         | 5  | 1               | -5%                   | -1  |
|                      | 1-19th percentile  | 5         | 1        | 5         | 1                         | 5  | 1               | 0%                    | 0   |
|                      | 85-99th percentile | 18        | 5        | 4         | 1                         | 19 | 5               | +1%                   | 0   |
| Seven                | 30-84th percentile | 64        | 18       | 70        | 19                        | 63 | 17              | -1%                   | -1  |
| Seven                | 20-29th percentile | 4         | 1        | 15        | 4                         | 7  | 2               | +3%                   | +1  |
|                      | 1-19th percentile  | 14        | 4        | 11        | 3                         | 11 | 3               | -3%                   | -1  |
|                      | 85-99th percentile | 9         | 2        | 9         | 2                         | 5  | 1               | -4%                   | -1  |
| Eight                | 30-84th percentile | 61        | 14       | 74        | 17                        | 76 | 16              | +15%                  | +2  |
| Eigitt               | 20-29th percentile | 17        | 4        | 4         | 1                         | 0  | 0               | -17%                  | -4  |
|                      | 1-19th percentile  | 13        | 3        | 13        | 3                         | 19 | 4               | +6%                   | +1  |
|                      | 85-99th percentile | 24        | 6        | 29        | 7                         | 30 | 7               | +6%                   | +1  |
| Nine                 | 30-84th percentile | 64        | 16       | 54        | 13                        | 57 | 13              | -7%                   | -3  |
| INITE                | 20-29th percentile | 4         | 1        | 13        | 3                         | 9  | 2               | +5%                   | +1  |
|                      | 1-19th percentile  | 8         | 2        | 4         | 1                         | 4  | 1               | -4%                   | -1  |
|                      | 85-99th percentile | 17        | 3        | 11        | 2                         | 20 | 4               | +3%                   | +1  |
| Ten                  | 30-84th percentile | 72        | 13       | 72        | 13                        | 65 | 13              | -7%                   | 0   |
| ieii                 | 20-29th percentile | 5         | 1        | 0         | 0                         | 5  | 1               | 0%                    | 0   |
|                      | 1-19th percentile  | 6         | 1        | 17<br>8   | 3                         | 10 | 2               | +4%                   | +1  |

| Group of<br>Students | Percentile         | Fall 2021<br>% | Students | Winter 20 | 21<br>Students | Spring 20<br>% | 21<br>Students | Change<br>of Students |     |
|----------------------|--------------------|----------------|----------|-----------|----------------|----------------|----------------|-----------------------|-----|
|                      | 85-99th percentile | 21             | 52       | 18        | 46             | 19             | 30             | -2%                   | -22 |
| District             | 30-84th percentile | 65             | 166      | 67        | 172            | 67             | 105            | +2%                   | -61 |
| District             | 20-29th percentile | 10             | 26       | 9         | 22             | 6              | 10             | -4%                   | -16 |
|                      | 1-19th percentile  | 4              | 11       | 6         | 16             | 8              | 12             | +4%                   | +1  |
|                      | 85-99th percentile | 35             | 7        | 25        | 5              | 35             | 7              | 0%                    | 0   |
| Civ                  | 30-84th percentile | 60             | 12       | 70        | 14             | 55             | 11             | -5%                   | -1  |
| Six                  | 20-29th percentile | 0              | 0        | 5         | 1              | 5              | 1              | +5%                   | +1  |
|                      | 1-19th percentile  | 5              | 1        | 0         | 0              | 5              | 1              | 0%                    | 0   |
|                      | 85-99th percentile | 34             | 9        | 30        | 8              | 30             | 8              | -4%                   | -1  |
| Caucan               | 30-84th percentile | 54             | 14       | 56        | 15             | 59             | 16             | +5%                   | +2  |
| Seven                | 20-29th percentile | 8              | 2        | 7         | 2              | 4              | 1              | -4%                   | -1  |
|                      | 1-19th percentile  | 4              | 1        | 7         | 2              | 7              | 2              | +3%                   | +1  |
|                      | 85-99th percentile | 4              | 1        | 0         | 0              | 18             | 4              | +14%                  | +3  |
| Fish                 | 30-84th percentile | 61             | 14       | 70        | 16             | 59             | 13             | -2%                   | -1  |
| Eight                | 20-29th percentile | 31             | 7        | 17        | 4              | 5              | 1              | -26%                  | -6  |
|                      | 1-19th percentile  | 4              | 1        | 13        | 3              | 18             | 4              | +14%                  | +3  |
|                      | 85-99th percentile | 20             | 5        | 25        | 6              | 26             | 6              | +6%                   | +1  |
| Nina                 | 30-84th percentile | 64             | 16       | 63        | 15             | 61             | 14             | -3%                   | -2  |
| Nine                 | 20-29th percentile | 12             | 3        | 8         | 2              | 9              | 2              | -3%                   | -1  |
|                      | 1-19th percentile  | 4              | 1        | 4         | 1              | 4              | 1              | 0%                    | 0   |
|                      | 85-99th percentile | 6              | 1        | 5         | 1              | 5              | 1              | -1%                   | 0   |
| Ten                  | 30-84th percentile | 72             | 13       | 67        | 12             | 75             | 15             | +3%                   | +2  |
| ren                  | 20-29th percentile | 11             | 2        | 11        | 2              | 10             | 2              | -1%                   | 0   |
|                      | 1-19th percentile  | 11             | 2        | 17<br>11  | 3              | 10             | 2              | -1%                   | 0   |