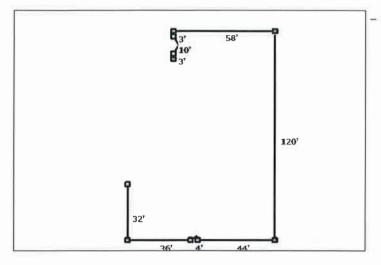

# SECTION IV: SUPERINTENDENT REPORT

|                                                                     | Terrell - Cost Estimation                                                                                                                                                                                                                                                          | ng System                                                                                                                                                                                                                                                                                                                                                                                                                                                                                                                                                                                                                                                                             |                                                                                                                                                                                                                                                                                                                                                                                                                                                                                                                                                                                                                                                                                                                                                                                                                                                                                                              |                                                                                                                                               |                                                                                                                                                         |
|---------------------------------------------------------------------|------------------------------------------------------------------------------------------------------------------------------------------------------------------------------------------------------------------------------------------------------------------------------------|---------------------------------------------------------------------------------------------------------------------------------------------------------------------------------------------------------------------------------------------------------------------------------------------------------------------------------------------------------------------------------------------------------------------------------------------------------------------------------------------------------------------------------------------------------------------------------------------------------------------------------------------------------------------------------------|--------------------------------------------------------------------------------------------------------------------------------------------------------------------------------------------------------------------------------------------------------------------------------------------------------------------------------------------------------------------------------------------------------------------------------------------------------------------------------------------------------------------------------------------------------------------------------------------------------------------------------------------------------------------------------------------------------------------------------------------------------------------------------------------------------------------------------------------------------------------------------------------------------------|-----------------------------------------------------------------------------------------------------------------------------------------------|---------------------------------------------------------------------------------------------------------------------------------------------------------|
| Cascade school<br>tion: Retrofit cooling into gym and middle classr |                                                                                                                                                                                                                                                                                    |                                                                                                                                                                                                                                                                                                                                                                                                                                                                                                                                                                                                                                                                                       | Project Number                                                                                                                                                                                                                                                                                                                                                                                                                                                                                                                                                                                                                                                                                                                                                                                                                                                                                               | CAS                                                                                                                                           | CADECO                                                                                                                                                  |
| tion. Retroit cooling into gym and middle classi                    | oom wings                                                                                                                                                                                                                                                                          |                                                                                                                                                                                                                                                                                                                                                                                                                                                                                                                                                                                                                                                                                       | Billing Group                                                                                                                                                                                                                                                                                                                                                                                                                                                                                                                                                                                                                                                                                                                                                                                                                                                                                                |                                                                                                                                               |                                                                                                                                                         |
|                                                                     |                                                                                                                                                                                                                                                                                    |                                                                                                                                                                                                                                                                                                                                                                                                                                                                                                                                                                                                                                                                                       | -                                                                                                                                                                                                                                                                                                                                                                                                                                                                                                                                                                                                                                                                                                                                                                                                                                                                                                            |                                                                                                                                               |                                                                                                                                                         |
|                                                                     |                                                                                                                                                                                                                                                                                    |                                                                                                                                                                                                                                                                                                                                                                                                                                                                                                                                                                                                                                                                                       |                                                                                                                                                                                                                                                                                                                                                                                                                                                                                                                                                                                                                                                                                                                                                                                                                                                                                                              |                                                                                                                                               |                                                                                                                                                         |
|                                                                     |                                                                                                                                                                                                                                                                                    |                                                                                                                                                                                                                                                                                                                                                                                                                                                                                                                                                                                                                                                                                       |                                                                                                                                                                                                                                                                                                                                                                                                                                                                                                                                                                                                                                                                                                                                                                                                                                                                                                              |                                                                                                                                               | 1:                                                                                                                                                      |
| 1.1.1.4.5.044/0000                                                  |                                                                                                                                                                                                                                                                                    |                                                                                                                                                                                                                                                                                                                                                                                                                                                                                                                                                                                                                                                                                       |                                                                                                                                                                                                                                                                                                                                                                                                                                                                                                                                                                                                                                                                                                                                                                                                                                                                                                              |                                                                                                                                               | 8494                                                                                                                                                    |
|                                                                     | Matarial Tatal                                                                                                                                                                                                                                                                     | l aban Tatal                                                                                                                                                                                                                                                                                                                                                                                                                                                                                                                                                                                                                                                                          |                                                                                                                                                                                                                                                                                                                                                                                                                                                                                                                                                                                                                                                                                                                                                                                                                                                                                                              | 04/05                                                                                                                                         | 4/26/2022                                                                                                                                               |
| Description                                                         | Material Iotal                                                                                                                                                                                                                                                                     | Lapor Iotal                                                                                                                                                                                                                                                                                                                                                                                                                                                                                                                                                                                                                                                                           | Extended lotal                                                                                                                                                                                                                                                                                                                                                                                                                                                                                                                                                                                                                                                                                                                                                                                                                                                                                               | Cost/SF                                                                                                                                       | % Tota                                                                                                                                                  |
| Concrete                                                            | 2,308                                                                                                                                                                                                                                                                              | 3,463                                                                                                                                                                                                                                                                                                                                                                                                                                                                                                                                                                                                                                                                                 | 5,771                                                                                                                                                                                                                                                                                                                                                                                                                                                                                                                                                                                                                                                                                                                                                                                                                                                                                                        | \$5,771                                                                                                                                       | 19                                                                                                                                                      |
| Metals                                                              | 5,771                                                                                                                                                                                                                                                                              | 5,771                                                                                                                                                                                                                                                                                                                                                                                                                                                                                                                                                                                                                                                                                 | 11,542                                                                                                                                                                                                                                                                                                                                                                                                                                                                                                                                                                                                                                                                                                                                                                                                                                                                                                       | \$11,542                                                                                                                                      | 2%                                                                                                                                                      |
| Wood, Plastics, and Composites                                      | 577                                                                                                                                                                                                                                                                                | 577                                                                                                                                                                                                                                                                                                                                                                                                                                                                                                                                                                                                                                                                                   | 1,154                                                                                                                                                                                                                                                                                                                                                                                                                                                                                                                                                                                                                                                                                                                                                                                                                                                                                                        | \$1,154                                                                                                                                       | 0%                                                                                                                                                      |
| Thermal and Moisture Protection                                     | 3,463                                                                                                                                                                                                                                                                              | 3,463                                                                                                                                                                                                                                                                                                                                                                                                                                                                                                                                                                                                                                                                                 | 6,925                                                                                                                                                                                                                                                                                                                                                                                                                                                                                                                                                                                                                                                                                                                                                                                                                                                                                                        | \$6,925                                                                                                                                       | 1%                                                                                                                                                      |
| Plumbing                                                            | 32,365                                                                                                                                                                                                                                                                             | 28,500                                                                                                                                                                                                                                                                                                                                                                                                                                                                                                                                                                                                                                                                                | 60,865                                                                                                                                                                                                                                                                                                                                                                                                                                                                                                                                                                                                                                                                                                                                                                                                                                                                                                       | \$60,865                                                                                                                                      | 12%                                                                                                                                                     |
| Heating Ventilating and Air Conditioning                            | 230,487                                                                                                                                                                                                                                                                            | 123,225                                                                                                                                                                                                                                                                                                                                                                                                                                                                                                                                                                                                                                                                               | 353,712                                                                                                                                                                                                                                                                                                                                                                                                                                                                                                                                                                                                                                                                                                                                                                                                                                                                                                      | \$353,712                                                                                                                                     | 71%                                                                                                                                                     |
| Electrical                                                          | 28,930                                                                                                                                                                                                                                                                             | 29,450                                                                                                                                                                                                                                                                                                                                                                                                                                                                                                                                                                                                                                                                                | 58,380                                                                                                                                                                                                                                                                                                                                                                                                                                                                                                                                                                                                                                                                                                                                                                                                                                                                                                       | \$58,380                                                                                                                                      | 129                                                                                                                                                     |
| Exterior Improvements                                               | 2,377                                                                                                                                                                                                                                                                              | 766                                                                                                                                                                                                                                                                                                                                                                                                                                                                                                                                                                                                                                                                                   | 3,143                                                                                                                                                                                                                                                                                                                                                                                                                                                                                                                                                                                                                                                                                                                                                                                                                                                                                                        | \$3,143                                                                                                                                       | 19                                                                                                                                                      |
| Subtotal                                                            | 306,279                                                                                                                                                                                                                                                                            | 195,215                                                                                                                                                                                                                                                                                                                                                                                                                                                                                                                                                                                                                                                                               | 501,494                                                                                                                                                                                                                                                                                                                                                                                                                                                                                                                                                                                                                                                                                                                                                                                                                                                                                                      |                                                                                                                                               |                                                                                                                                                         |
| General Contractor's Markup @ 8%                                    | 24,502                                                                                                                                                                                                                                                                             | 15,617                                                                                                                                                                                                                                                                                                                                                                                                                                                                                                                                                                                                                                                                                | 40,119                                                                                                                                                                                                                                                                                                                                                                                                                                                                                                                                                                                                                                                                                                                                                                                                                                                                                                       |                                                                                                                                               | 8%                                                                                                                                                      |
| Construction Total                                                  | 330,781                                                                                                                                                                                                                                                                            | 210,832                                                                                                                                                                                                                                                                                                                                                                                                                                                                                                                                                                                                                                                                               | 541,613                                                                                                                                                                                                                                                                                                                                                                                                                                                                                                                                                                                                                                                                                                                                                                                                                                                                                                      | \$541,613                                                                                                                                     |                                                                                                                                                         |
| General Conditions                                                  | 10%                                                                                                                                                                                                                                                                                | 0                                                                                                                                                                                                                                                                                                                                                                                                                                                                                                                                                                                                                                                                                     | 50 149                                                                                                                                                                                                                                                                                                                                                                                                                                                                                                                                                                                                                                                                                                                                                                                                                                                                                                       |                                                                                                                                               |                                                                                                                                                         |
| Davis Bacon Wage Rates                                              | 2%                                                                                                                                                                                                                                                                                 | 0                                                                                                                                                                                                                                                                                                                                                                                                                                                                                                                                                                                                                                                                                     | 10,030                                                                                                                                                                                                                                                                                                                                                                                                                                                                                                                                                                                                                                                                                                                                                                                                                                                                                                       |                                                                                                                                               |                                                                                                                                                         |
| Project Cost Subtotal                                               | 330,781                                                                                                                                                                                                                                                                            | 210,832                                                                                                                                                                                                                                                                                                                                                                                                                                                                                                                                                                                                                                                                               | 601,792                                                                                                                                                                                                                                                                                                                                                                                                                                                                                                                                                                                                                                                                                                                                                                                                                                                                                                      |                                                                                                                                               |                                                                                                                                                         |
| Contingency @ 20%                                                   |                                                                                                                                                                                                                                                                                    |                                                                                                                                                                                                                                                                                                                                                                                                                                                                                                                                                                                                                                                                                       | 108,323                                                                                                                                                                                                                                                                                                                                                                                                                                                                                                                                                                                                                                                                                                                                                                                                                                                                                                      |                                                                                                                                               |                                                                                                                                                         |
| Total Project Cost                                                  | 330,781                                                                                                                                                                                                                                                                            | 210,832                                                                                                                                                                                                                                                                                                                                                                                                                                                                                                                                                                                                                                                                               | 710,115                                                                                                                                                                                                                                                                                                                                                                                                                                                                                                                                                                                                                                                                                                                                                                                                                                                                                                      | \$710,115                                                                                                                                     |                                                                                                                                                         |
|                                                                     | Wood, Plastics, and Composites Thermal and Moisture Protection Plumbing Heating Ventilating and Air Conditioning Electrical Exterior Improvements Subtotal  General Contractor's Markup @ 8%  Construction Total  General Conditions Davis Bacon Wage Rates  Project Cost Subtotal | Description         Material Total           Concrete         2,308           Metals         5,771           Wood, Plastics, and Composites         577           Thermal and Moisture Protection         3,463           Plumbing         32,365           Heating Ventilating and Air Conditioning         230,487           Electrical         28,930           Exterior Improvements         2,377           Subtotal         306,279           General Contractor's Markup @ 8%         24,502           Construction Total         330,781           General Conditions         10%           Davis Bacon Wage Rates         2%           Project Cost Subtotal         330,781 | Description         Material Total         Labor Total           Concrete         2,308         3,463           Metals         5,771         5,771           Wood, Plastics, and Composites         577         577           Thermal and Moisture Protection         3,463         3,463           Plumbing         32,365         28,500           Heating Ventilating and Air Conditioning         230,487         123,225           Electrical         28,930         29,450           Exterior Improvements         2,377         766           Subtotal         306,279         195,215           General Contractor's Markup @ 8%         24,502         15,617           Construction Total         330,781         210,832           General Conditions         10%         0           Davis Bacon Wage Rates         2%         0           Project Cost Subtotal         330,781         210,832 | Building Area   Perimeter   Construction Months   Bid ENR Index   Estimate Date   Description   Material Total   Labor Total   Extended Total | Building Area   Perimeter   Construction Months   Bid ENR Index   Estimate Date   Description   Material Total   Labor Total   Extended Total   Cost/SF |