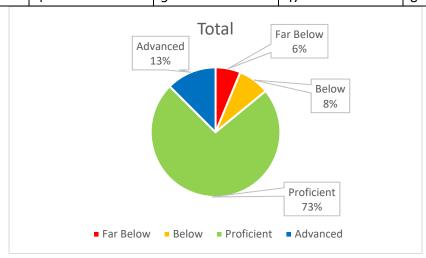

# **HS Math**

| Grade            | Far Below | Below | Proficient | Advanced |
|------------------|-----------|-------|------------|----------|
| 9 <sup>th</sup>  | 1         | 2     | 13         | 6        |
| 10 <sup>th</sup> | 2         | 2     | 15         | 1        |
| 11 <sup>th</sup> | 1         | 1     | 19         | 1        |
| Total            | 4         | 5     | 47         | 8        |