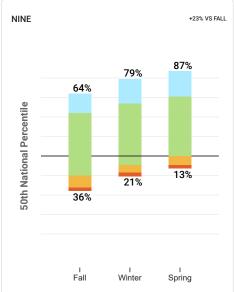

| Group of<br>Students | Percentile         | Fall 2021 | Students | Winter 20 | Winter 2021<br>% Students |    | 021<br>Students | Change<br>of Students |     |
|----------------------|--------------------|-----------|----------|-----------|---------------------------|----|-----------------|-----------------------|-----|
|                      | 85-99th percentile | 18        | 47       | 14        | 36                        | 20 | 36              | +2%                   | -11 |
| District             | 30-84th percentile | 64        | 164      | 70        | 178                       | 67 | 123             | +3%                   | -41 |
| District             | 20-29th percentile | 6         | 16       | 5         | 13                        | 5  | 10              | -1%                   | -6  |
|                      | 1-19th percentile  | 12        | 30       | 11        | 27                        | 8  | 15              | -4%                   | -15 |
|                      | 85-99th percentile | 25        | 5        | 15        | 3                         | 15 | 3               | -10%                  | -2  |
| Six                  | 30-84th percentile | 60        | 12       | 75        | 15                        | 75 | 15              | +15%                  | +3  |
| SIX                  | 20-29th percentile | 10        | 2        | 5         | 1                         | 5  | 1               | -5%                   | -1  |
|                      | 1-19th percentile  | 5         | 1        | 5         | 1                         | 5  | 1               | 0%                    | 0   |
|                      | 85-99th percentile | 18        | 5        | 4         | 1                         | 19 | 5               | +1%                   | 0   |
| Seven                | 30-84th percentile | 64        | 18       | 70        | 19                        | 63 | 17              | -1%                   | -1  |
| Seven                | 20-29th percentile | 4         | 1        | 15        | 4                         | 7  | 2               | +3%                   | +1  |
|                      | 1-19th percentile  | 14        | 4        | 11        | 3                         | 11 | 3               | -3%                   | -1  |
|                      | 85-99th percentile | 9         | 2        | 9         | 2                         | 5  | 1               | -4%                   | -1  |
| Eight                | 30-84th percentile | 61        | 14       | 74        | 17                        | 76 | 16              | +15%                  | +2  |
| Eigitt               | 20-29th percentile | 17        | 4        | 4         | 1                         | 0  | 0               | -17%                  | -4  |
|                      | 1-19th percentile  | 13        | 3        | 13        | 3                         | 19 | 4               | +6%                   | +1  |
|                      | 85-99th percentile | 24        | 6        | 29        | 7                         | 30 | 7               | +6%                   | +1  |
| Nine                 | 30-84th percentile | 64        | 16       | 54        | 13                        | 57 | 13              | -7%                   | -3  |
| INITE                | 20-29th percentile | 4         | 1        | 13        | 3                         | 9  | 2               | +5%                   | +1  |
|                      | 1-19th percentile  | 8         | 2        | 4         | 1                         | 4  | 1               | -4%                   | -1  |
|                      | 85-99th percentile | 17        | 3        | 11        | 2                         | 20 | 4               | +3%                   | +1  |
| Ten                  | 30-84th percentile | 72        | 13       | 72        | 13                        | 65 | 13              | -7%                   | 0   |
| ieii                 | 20-29th percentile | 5         | 1        | 0         | 0                         | 5  | 1               | 0%                    | 0   |
|                      | 1-19th percentile  | 6         | 1        | 17<br>8   | 3                         | 10 | 2               | +4%                   | +1  |

| Group of<br>Students | Percentile         | Fall 2021<br>% | Students | Winter 20 | 21<br>Students | Spring 20<br>% | 21<br>Students | Change<br>of Students |     |
|----------------------|--------------------|----------------|----------|-----------|----------------|----------------|----------------|-----------------------|-----|
|                      | 85-99th percentile | 21             | 52       | 18        | 46             | 19             | 30             | -2%                   | -22 |
| District             | 30-84th percentile | 65             | 166      | 67        | 172            | 67             | 105            | +2%                   | -61 |
| District             | 20-29th percentile | 10             | 26       | 9         | 22             | 6              | 10             | -4%                   | -16 |
|                      | 1-19th percentile  | 4              | 11       | 6         | 16             | 8              | 12             | +4%                   | +1  |
|                      | 85-99th percentile | 35             | 7        | 25        | 5              | 35             | 7              | 0%                    | 0   |
| Civ                  | 30-84th percentile | 60             | 12       | 70        | 14             | 55             | 11             | -5%                   | -1  |
| Six                  | 20-29th percentile | 0              | 0        | 5         | 1              | 5              | 1              | +5%                   | +1  |
|                      | 1-19th percentile  | 5              | 1        | 0         | 0              | 5              | 1              | 0%                    | 0   |
|                      | 85-99th percentile | 34             | 9        | 30        | 8              | 30             | 8              | -4%                   | -1  |
| Caucan               | 30-84th percentile | 54             | 14       | 56        | 15             | 59             | 16             | +5%                   | +2  |
| Seven                | 20-29th percentile | 8              | 2        | 7         | 2              | 4              | 1              | -4%                   | -1  |
|                      | 1-19th percentile  | 4              | 1        | 7         | 2              | 7              | 2              | +3%                   | +1  |
|                      | 85-99th percentile | 4              | 1        | 0         | 0              | 18             | 4              | +14%                  | +3  |
| Fish                 | 30-84th percentile | 61             | 14       | 70        | 16             | 59             | 13             | -2%                   | -1  |
| Eight                | 20-29th percentile | 31             | 7        | 17        | 4              | 5              | 1              | -26%                  | -6  |
|                      | 1-19th percentile  | 4              | 1        | 13        | 3              | 18             | 4              | +14%                  | +3  |
|                      | 85-99th percentile | 20             | 5        | 25        | 6              | 26             | 6              | +6%                   | +1  |
| Nina                 | 30-84th percentile | 64             | 16       | 63        | 15             | 61             | 14             | -3%                   | -2  |
| Nine                 | 20-29th percentile | 12             | 3        | 8         | 2              | 9              | 2              | -3%                   | -1  |
|                      | 1-19th percentile  | 4              | 1        | 4         | 1              | 4              | 1              | 0%                    | 0   |
|                      | 85-99th percentile | 6              | 1        | 5         | 1              | 5              | 1              | -1%                   | 0   |
| Ten                  | 30-84th percentile | 72             | 13       | 67        | 12             | 75             | 15             | +3%                   | +2  |
| ren                  | 20-29th percentile | 11             | 2        | 11        | 2              | 10             | 2              | -1%                   | 0   |
|                      | 1-19th percentile  | 11             | 2        | 17<br>11  | 3              | 10             | 2              | -1%                   | 0   |