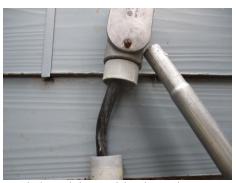

ncrete creating a trip hazard.

Large branches hanging over roof in back yard - recommend trimming.

West exterior & main bath GFCI outlets do not trip/reset properly.

Water heater is missing the pressure relief extension.

Basement has missing switch/outlet covers & open junction boxes.

# **DEFERRED COST ITEMS**

Items that have reached or are reaching their normal life expectancy or show indications that they may require repair or replacement <u>anytime during the next five (5) years</u>.

- \* Items listed in this report may inadvertently have been left off the Summary Sheet. Customer should read the entire report.
- \* This inspection is not a mold test or structural engineers report.



Gutters need cleaning



Tree branches hanging over roof



Loose/cracked mortar on chimney top



Settled conduit on wiring by patio



Damaged/deterioration on storm door



Weathering on front door



Loose fascia metal by front windows



Raised concrete on front sidewalk



Weathering on decks



Several old water heaters in basement



Weathered wood & peeling paint on windows & trim



Weathered wood & peeling paint on windows & trim



Weathered edges on siding



Dryer vented to basement



Open junction boxes in basement



Corrosion on water lines in basement



Moisture stains in basement







Improper slope on plumbing vents in attic





SafeHome Inspection, Inc C/O Mike Anderegg 1716 Ferret Way Great Falls, MT 59405 (406) 799-2341

-----

Professional Radon Monitor

Start Date : 4/20/2022 Start Time : 1:00:00 PM End Date : 4/23/2022 End Time : 9:15:00 PM Serial # : 24