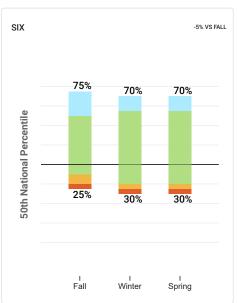

| Group of<br>Students | Percentile         | Fall 2021 | Students | Winter 20 | Winter 2021<br>% Students |    | 021<br>Students | Change<br>of Students |     |
|----------------------|--------------------|-----------|----------|-----------|---------------------------|----|-----------------|-----------------------|-----|
|                      | 85-99th percentile | 18        | 47       | 14        | 36                        | 20 | 36              | +2%                   | -11 |
| District             | 30-84th percentile | 64        | 164      | 70        | 178                       | 67 | 123             | +3%                   | -41 |
| District             | 20-29th percentile | 6         | 16       | 5         | 13                        | 5  | 10              | -1%                   | -6  |
|                      | 1-19th percentile  | 12        | 30       | 11        | 27                        | 8  | 15              | -4%                   | -15 |
|                      | 85-99th percentile | 25        | 5        | 15        | 3                         | 15 | 3               | -10%                  | -2  |
| Six                  | 30-84th percentile | 60        | 12       | 75        | 15                        | 75 | 15              | +15%                  | +3  |
| SIX                  | 20-29th percentile | 10        | 2        | 5         | 1                         | 5  | 1               | -5%                   | -1  |
|                      | 1-19th percentile  | 5         | 1        | 5         | 1                         | 5  | 1               | 0%                    | 0   |
|                      | 85-99th percentile | 18        | 5        | 4         | 1                         | 19 | 5               | +1%                   | 0   |
| Seven                | 30-84th percentile | 64        | 18       | 70        | 19                        | 63 | 17              | -1%                   | -1  |
| Seven                | 20-29th percentile | 4         | 1        | 15        | 4                         | 7  | 2               | +3%                   | +1  |
|                      | 1-19th percentile  | 14        | 4        | 11        | 3                         | 11 | 3               | -3%                   | -1  |
|                      | 85-99th percentile | 9         | 2        | 9         | 2                         | 5  | 1               | -4%                   | -1  |
| Eight                | 30-84th percentile | 61        | 14       | 74        | 17                        | 76 | 16              | +15%                  | +2  |
| Eigitt               | 20-29th percentile | 17        | 4        | 4         | 1                         | 0  | 0               | -17%                  | -4  |
|                      | 1-19th percentile  | 13        | 3        | 13        | 3                         | 19 | 4               | +6%                   | +1  |
|                      | 85-99th percentile | 24        | 6        | 29        | 7                         | 30 | 7               | +6%                   | +1  |
| Nine                 | 30-84th percentile | 64        | 16       | 54        | 13                        | 57 | 13              | -7%                   | -3  |
| INITE                | 20-29th percentile | 4         | 1        | 13        | 3                         | 9  | 2               | +5%                   | +1  |
|                      | 1-19th percentile  | 8         | 2        | 4         | 1                         | 4  | 1               | -4%                   | -1  |
|                      | 85-99th percentile | 17        | 3        | 11        | 2                         | 20 | 4               | +3%                   | +1  |
| Ten                  | 30-84th percentile | 72        | 13       | 72        | 13                        | 65 | 13              | -7%                   | 0   |
| ieii                 | 20-29th percentile | 5         | 1        | 0         | 0                         | 5  | 1               | 0%                    | 0   |
|                      | 1-19th percentile  | 6         | 1        | 17<br>8   | 3                         | 10 | 2               | +4%                   | +1  |

| Group of<br>Students | Percentile         | Fall 2021<br>% | Students | Winter 20 | 21<br>Students | Spring 20<br>% | 21<br>Students | Change<br>of Students |     |
|----------------------|--------------------|----------------|----------|-----------|----------------|----------------|----------------|-----------------------|-----|
|                      | 85-99th percentile | 21             | 52       | 18        | 46             | 19             | 30             | -2%                   | -22 |
| District             | 30-84th percentile | 65             | 166      | 67        | 172            | 67             | 105            | +2%                   | -61 |
| District             | 20-29th percentile | 10             | 26       | 9         | 22             | 6              | 10             | -4%                   | -16 |
|                      | 1-19th percentile  | 4              | 11       | 6         | 16             | 8              | 12             | +4%                   | +1  |
|                      | 85-99th percentile | 35             | 7        | 25        | 5              | 35             | 7              | 0%                    | 0   |
| Civ                  | 30-84th percentile | 60             | 12       | 70        | 14             | 55             | 11             | -5%                   | -1  |
| Six                  | 20-29th percentile | 0              | 0        | 5         | 1              | 5              | 1              | +5%                   | +1  |
|                      | 1-19th percentile  | 5              | 1        | 0         | 0              | 5              | 1              | 0%                    | 0   |
|                      | 85-99th percentile | 34             | 9        | 30        | 8              | 30             | 8              | -4%                   | -1  |
| Caucan               | 30-84th percentile | 54             | 14       | 56        | 15             | 59             | 16             | +5%                   | +2  |
| Seven                | 20-29th percentile | 8              | 2        | 7         | 2              | 4              | 1              | -4%                   | -1  |
|                      | 1-19th percentile  | 4              | 1        | 7         | 2              | 7              | 2              | +3%                   | +1  |
|                      | 85-99th percentile | 4              | 1        | 0         | 0              | 18             | 4              | +14%                  | +3  |
| Fish                 | 30-84th percentile | 61             | 14       | 70        | 16             | 59             | 13             | -2%                   | -1  |
| Eight                | 20-29th percentile | 31             | 7        | 17        | 4              | 5              | 1              | -26%                  | -6  |
|                      | 1-19th percentile  | 4              | 1        | 13        | 3              | 18             | 4              | +14%                  | +3  |
|                      | 85-99th percentile | 20             | 5        | 25        | 6              | 26             | 6              | +6%                   | +1  |
| Nina                 | 30-84th percentile | 64             | 16       | 63        | 15             | 61             | 14             | -3%                   | -2  |
| Nine                 | 20-29th percentile | 12             | 3        | 8         | 2              | 9              | 2              | -3%                   | -1  |
|                      | 1-19th percentile  | 4              | 1        | 4         | 1              | 4              | 1              | 0%                    | 0   |
|                      | 85-99th percentile | 6              | 1        | 5         | 1              | 5              | 1              | -1%                   | 0   |
| Ten                  | 30-84th percentile | 72             | 13       | 67        | 12             | 75             | 15             | +3%                   | +2  |
| ren                  | 20-29th percentile | 11             | 2        | 11        | 2              | 10             | 2              | -1%                   | 0   |
|                      | 1-19th percentile  | 11             | 2        | 17<br>11  | 3              | 10             | 2              | -1%                   | 0   |