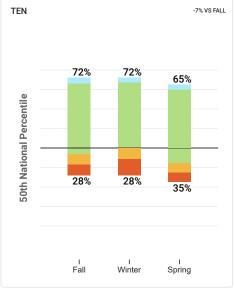

| Group of<br>Students | Percentile         | Fall 2021<br>% | Students | Winter 20 | 21<br>Students | Spring 20<br>% | 21<br>Students | Change<br>of Students |     |
|----------------------|--------------------|----------------|----------|-----------|----------------|----------------|----------------|-----------------------|-----|
|                      | 85-99th percentile | 21             | 52       | 18        | 46             | 19             | 30             | -2%                   | -22 |
| District             | 30-84th percentile | 65             | 166      | 67        | 172            | 67             | 105            | +2%                   | -61 |
| District             | 20-29th percentile | 10             | 26       | 9         | 22             | 6              | 10             | -4%                   | -16 |
|                      | 1-19th percentile  | 4              | 11       | 6         | 16             | 8              | 12             | +4%                   | +1  |
|                      | 85-99th percentile | 35             | 7        | 25        | 5              | 35             | 7              | 0%                    | 0   |
| Civ                  | 30-84th percentile | 60             | 12       | 70        | 14             | 55             | 11             | -5%                   | -1  |
| Six                  | 20-29th percentile | 0              | 0        | 5         | 1              | 5              | 1              | +5%                   | +1  |
|                      | 1-19th percentile  | 5              | 1        | 0         | 0              | 5              | 1              | 0%                    | 0   |
|                      | 85-99th percentile | 34             | 9        | 30        | 8              | 30             | 8              | -4%                   | -1  |
| Caucan               | 30-84th percentile | 54             | 14       | 56        | 15             | 59             | 16             | +5%                   | +2  |
| Seven                | 20-29th percentile | 8              | 2        | 7         | 2              | 4              | 1              | -4%                   | -1  |
|                      | 1-19th percentile  | 4              | 1        | 7         | 2              | 7              | 2              | +3%                   | +1  |
|                      | 85-99th percentile | 4              | 1        | 0         | 0              | 18             | 4              | +14%                  | +3  |
| Fish                 | 30-84th percentile | 61             | 14       | 70        | 16             | 59             | 13             | -2%                   | -1  |
| Eight                | 20-29th percentile | 31             | 7        | 17        | 4              | 5              | 1              | -26%                  | -6  |
|                      | 1-19th percentile  | 4              | 1        | 13        | 3              | 18             | 4              | +14%                  | +3  |
|                      | 85-99th percentile | 20             | 5        | 25        | 6              | 26             | 6              | +6%                   | +1  |
| Nina                 | 30-84th percentile | 64             | 16       | 63        | 15             | 61             | 14             | -3%                   | -2  |
| Nine                 | 20-29th percentile | 12             | 3        | 8         | 2              | 9              | 2              | -3%                   | -1  |
|                      | 1-19th percentile  | 4              | 1        | 4         | 1              | 4              | 1              | 0%                    | 0   |
|                      | 85-99th percentile | 6              | 1        | 5         | 1              | 5              | 1              | -1%                   | 0   |
| Ten                  | 30-84th percentile | 72             | 13       | 67        | 12             | 75             | 15             | +3%                   | +2  |
| ren                  | 20-29th percentile | 11             | 2        | 11        | 2              | 10             | 2              | -1%                   | 0   |
|                      | 1-19th percentile  | 11             | 2        | 17<br>11  | 3              | 10             | 2              | -1%                   | 0   |