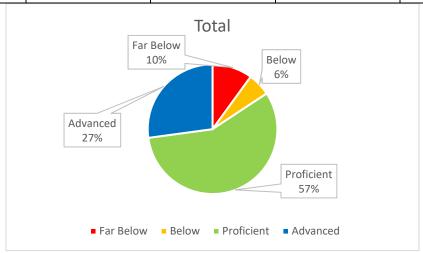

# JH Math

| Grade           | Far Below | Below | Proficient | Advanced |
|-----------------|-----------|-------|------------|----------|
| 6 <sup>th</sup> | 1         | 1     | 11         | 7        |
| 7 <sup>th</sup> | 2         | 1     | 16         | 8        |
| 8 <sup>th</sup> | 4         | 2     | 13         | 4        |
| Total           | 7         | 4     | 40         | 19       |