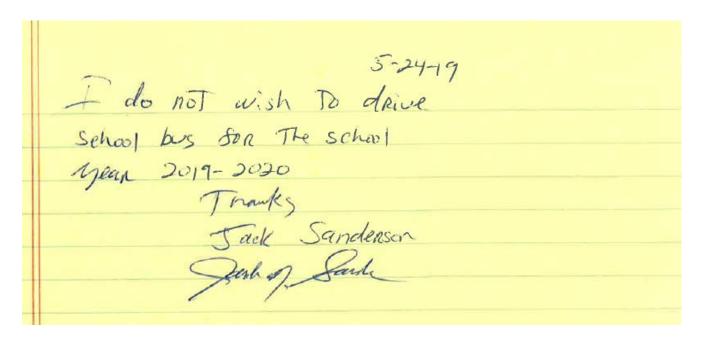

#### Informational

A. Letters of Resignation-Jack Sanderson, Stephanie Perry, Becky Smith

#### Informational

A. Letters of Resignation–Jack Sanderson, Stephanie Perry, Becky Smith
Per Policy 5251, the Superintendent is authorized to accept resignations on behalf of the Board from any district employee.